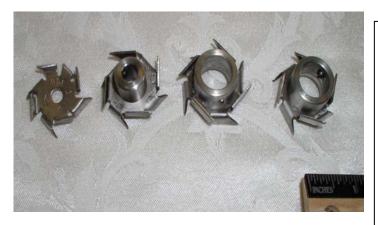

## MINI BLADES, HIGH SHEAR

MODELS HSF-01-X & HSF-H-01-X

The pictures on the left show 1" diameter blades, type HSF, high shear, in (4) four configurations.

The first unit from the left is type HSF-01-SS with a 1/4" standard center hole.

The second unit is type HSF-H-01-1/4-SS with ID .250" hub and 2 set screws.

The third unit is type HSF-H-01-5/16-SS with ID .312" hub and 2 set screws.

The forth unit is type HSF-H-01-5/8-SS with ID .625" hub and 2 set screws.

Standard stainless type is 304. Stainless type 316 is optional and at higher prices.

These types of blades are available in these configurations with diameters ranging from 1" to 36" in standard thickness of .102" or thicknesses up to .187".