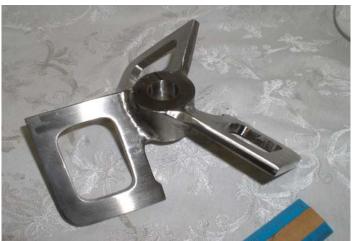

Center Picture:

Model DEF3-9-4x3/8-SS (Sanitary)

Butterfly turbine 3 blades, 9" diameter, 1" bore and 2 set screws, SS304. Surface finish is sanitary 240 grits. (Special application for bagel mixing)

Bottom Picture: