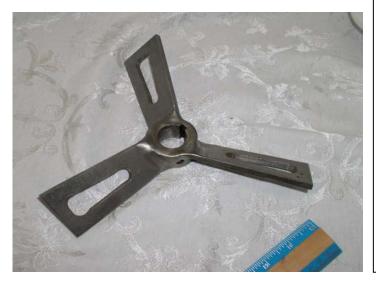

Model SBT3-1-2x1/4-SS

Sweeping bow tie turbine has 3 open blades. Dimensions are 10" diameter, 1" ID hub, 1/4" keyway, 2 set screws, 1/4" x 2" max. blade width. Surface finish is standard mill, welds are ground smooth.