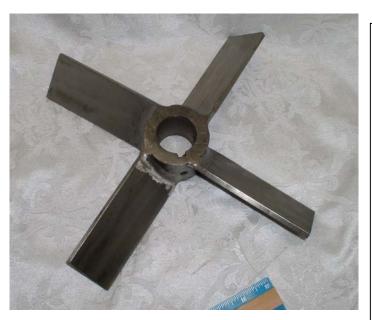

## TURBINES, LOW SPEED MIXING/BLENDING

Top Picture:

Model AFF-12-1/4x3-SS

Axial flow turbine, 4 blades, 12" diameter, 1 1/2" bore, <sup>1</sup>/<sub>4</sub>" keyway, SS304. Surface finish is standard mill, welds are ground smooth.