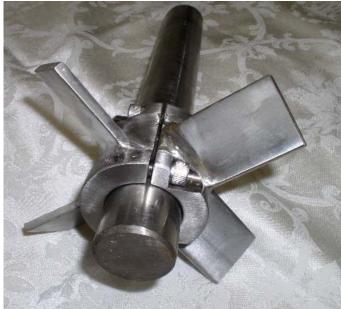

## AXIAL FLOW TURBINE, SPLIT MODEL

MODEL AFF-S-6.5-SS (Sanitary)

## STANDARD FEATURES:

- Outside diameter, 6.5"
- Inside diameter, 1.5"
- Blades, 1.5" x 3/16"
- Bolts, Allen head, 3/8" diameter (4 required)
- Materials, SS304
- Finish, sanitary, 120 grits
- Balanced for low speed

## **APPLICATIONS:**

- Easily inserted in mixing vessel through the manhole
- Hub is slipped on mixing shaft and locked in at any height
- Hub is held on mixing shaft by compression exerted by tightening the 4 bolts (no need for keyway, key or set screws)