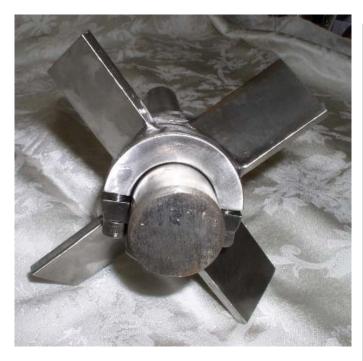

## AXIAL FLOW TURBINE, SPLIT MODEL

MODEL AFF-S-6.5-SS (Sanitary)

## STANDARD FEATURES:

- Outside diameter, 6.5"
- Inside diameter, 1.5"
- Blades, 1.5" x 3/16"
- Bolts, Allen head, 3/8" diameter (4 required)
- Materials, SS304
- Finish, sanitary, 120 grits
- Balanced for low speed

## **APPLICATIONS:**

- Easily inserted in mixing vessel through the manhole
- Hub is slipped on mixing shaft and locked in at any height
- Hub is held on mixing shaft by compression exerted by tightening the 4 bolts (no need for keyway, key or set screws)