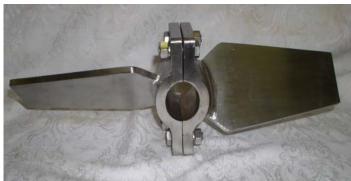

#### STANDARD FEATURES:

- Outside diameter, 20"
- Hub inside diameter, 2"
- Blades ½" x 5"
- Ears: ½" x 2"
- Bolts, 5/8" x 2", nuts, lock washers
- Materials: SS304
- Finish, sanitary, 340 grits
- Balanced for low speed

## APPLICATIONS:

- Easily inserted in mixing tank through manhole
- Hub is slipped on shaft and placed at any height
- Hub held on mixing shaft by compression exerted by tightening the bolts on 2 sets of ears ( no need of keyway or set screws)