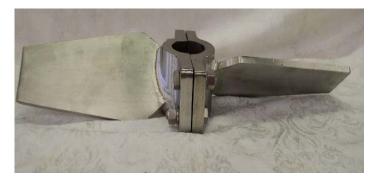

#### STANDARD FEATURES:

- Outside diameter, 20"
- Hub inside diameter, 2"
- Blades ½" x 5"
- Ears: ½" x 2"
- Bolts, 5/8" x 2", nuts, lock washers
- Materials: SS304
- Finish, sanitary, 340 grits
- Balanced for low speed

## APPLICATIONS:

- Easily inserted in mixing tank through manhole
- Hub is slipped on shaft and placed at any height
- Hub held on mixing shaft by compression exerted by tightening the bolts on 2 sets of ears ( no need of keyway or set screws)