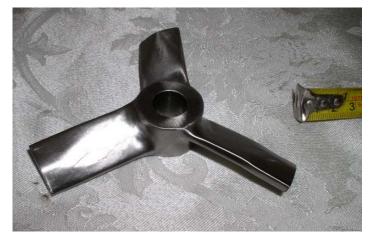

## TURBINES, VARIOUS, LOW SPEED, MIXING/BLENDING

Top Picture:

Model VHE-10-1.1-SS

Very high efficiency turbine, 3 blades, 10" diameter, 1 1/8" bore, sanitary polish

Center Picture:

Model DAT-3-2-SS

Anchor turbine with 2 blades and mixing shaft. Dimensions are 3" wide by 2" deep with 3/8" diameter mixing shaft. Hub is attached to shaft by 2 set screws. Surface finish is sanitary 120 grits.