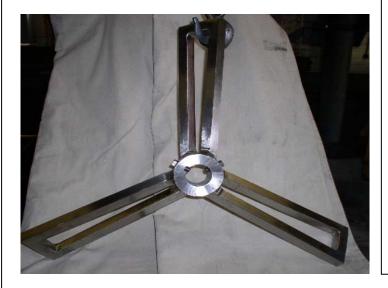

**Bottom Picture:** 

Model SBT3-30-4.5-1x1-SS

Sweeping bow tie turbine has 3 open blades. Dimensions are 30" diameter, 2" ID hub, ½" keyway, 2 set screws, 1" x 1" bar, 4.5" max. blade width. Finish is sanitary 120 grits.