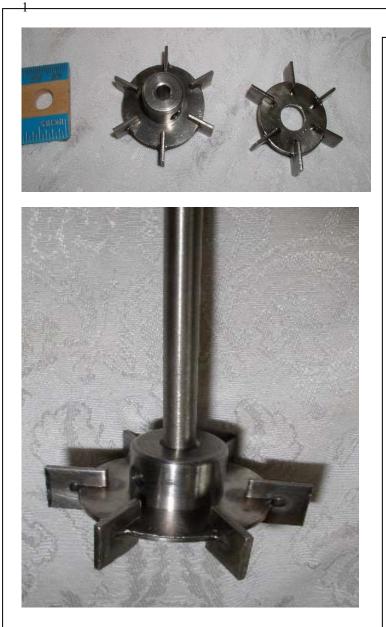

## DISK PADDLE MINI-TURBINE

MODEL DPT-02-6P-SS

Blade Model or Type DPT-H-02-6P-SS is shown on top left and on shaft bottom picture. It has a diameter of 2", 6 paddles, hub with 1/4" bore and 2 set screws, on a 1/4" diameter shaft.

Top pictures show models/types in 2" diameter, (on the left) with hub with 2 set screws (type DPT-H-02-6P-SS) or on the right plain bore (type DPT-02-6P-SS).

Standard stainless type is 304. Stainless type 316 is optional and at higher prices.