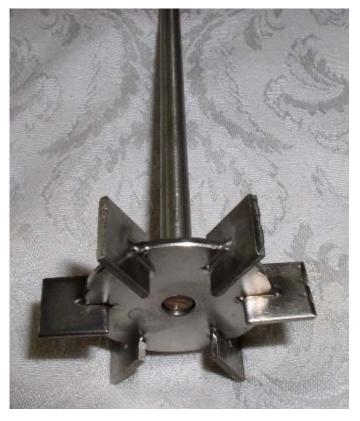

## **DISK PADDLE TURBINE**

MODEL DPT-04-6P-SS

Model or Type DPT-H-04-6P-SS is shown on top left. It has a diameter of 4", 6 paddles, hub with 5/8" bore and 2 set screws, on a 5/8" diameter shaft.

Bottom pictures show models in 2" diameter, 3" diameter and 4" diameter (type DPT-H-XX-6P-SS with hub or type DPT-XX-6P-SS with plain mounting hole)