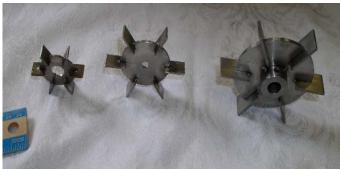

## **DISK PADDLE TURBINE**

MODEL DPT-04-6P-SS

Model or Type DPT-H-04-6P-SS is shown on top left. It has a diameter of 4", 6 paddles, hub with 5/8" bore and 2 set screws, on a 5/8" diameter shaft.

Bottom pictures show models in 2" diameter, 3" diameter and 4" diameter (type DPT-H-XX-6P-SS with hub or type DPT-XX-6P-SS with plain mounting hole)

Standard stainless type is 304. Stainless type 316 is optional and at higher prices.

These models are offered in diameters ranging from 2" to 36" with optional hubs and/or mixing shafts.

Mixing shafts in length from 10" and up are available with any of these blades.