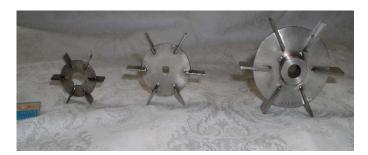

## **DISK PADDLE TURBINE**

MODEL DPT-04-6P-SS

Model or Type DPT-H-04-6P-SS is shown on top left. It has a diameter of 4", 6 paddles, hub with 5/8" bore and 2 set screws, on a 5/8" diameter shaft.

Bottom pictures show models in 2" diameter, 3" diameter and 4" diameter (type DPT-H-XX-6P-SS with hub or type DPT-XX-6P-SS with plain mounting hole)

Standard stainless type is 304. Stainless type 316 is optional and at higher prices.

These models are offered in diameters ranging from 2" to 36" with optional hubs and/or mixing shafts.

Mixing shafts in length from 10" and up are available with any of these blades.