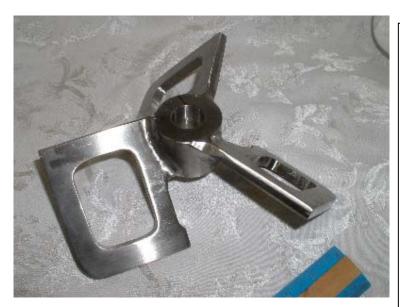

## AVAILABILITY:

- 1" to 36" in diameter
- SS304 or SS316
- 3 blades welded on hub
- Bore with keyway and set screws
- Shaped according to the container
- Integral auxiliar blade to accommodate small amount of powder or paste
- Polish, sanitary up to 240 grits

# APPLICATION:

- Mix powder to paste
- High viscosity products
- Lab or production units