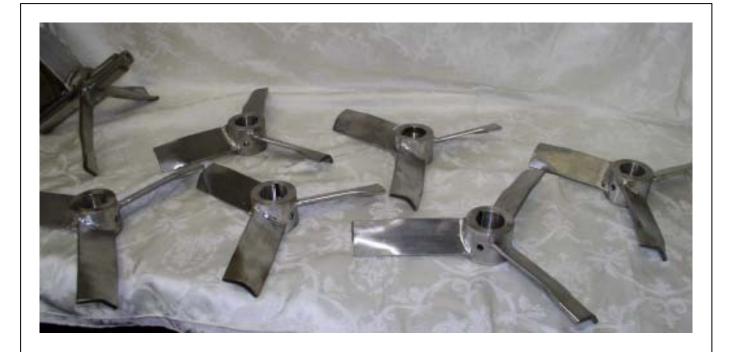

## **TURBINES, TYPE VHE**

## **Very High Efficiency**

These turbines may be used at the bottom of the mixing shaft. They have been proved to use less power than the other types of turbines. They will generate an axial flow when placed in a position one diameter from the bottom of the mixing tank. They are usually supplied with keyway and set screws. Materials are stainless types 304 or 316 with surface finish of up to 240 grits polish. Available sizes are from 2" diameter and up.