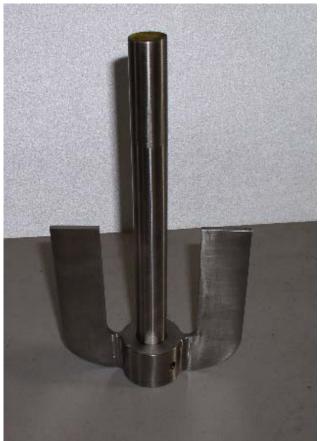

## **TURBINE, ANCHOR**

## **MODEL DAT-2B-6-6-SS316**

## **Features:**

Width: 6"
Depth: 6"
No. of Blades: 2

• Blades: 1.5" wide,

3/16" thick

• Bore: 1"

Set screws: 2 req'd
Mixing shaft: 1" dia.
Materials: SS316
Finish: Sanitary, 240 grits

## Note:

This turbine is used on lab/pilot mixers to process viscous products that stick to wall of mixing vessel.

Production units are also available with 2-blade or 3-blade configuration.

Materials available are SS304, SS316. Wear resistant alloys, heat resistant alloys and corrosion resistant alloys are also available on special orders.