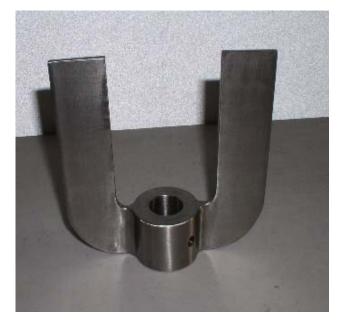

## **TURBINE, ANCHOR**

## **MODEL DAT-2B-6-6-SS316**

## **Features:**

Width: 6"
Depth: 6"
No. of Blades: 2

• Blades: 1.5" wide,

3/16" thick

• Bore: 1"

Set screws: 2 req'd
Mixing shaft: 1" dia.
Materials: SS316
Finish: Sanitary, 240 grits

## Note:

This turbine is used on lab/pilot mixers to process viscous products that stick to wall of mixing vessel.

Production units are also available with 2-blade or 3-blade configuration.

Materials available are SS304, SS316. Wear resistant alloys, heat resistant alloys and corrosion resistant alloys are also available on special orders.