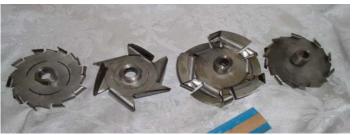

Blades in this picture are 3" in diameter and 3/8" bore. Model identification is from left to right:

Model HSD-H-03-3/8-SS304 Model HSO-H-04-3/8-SS304