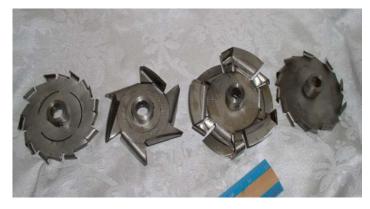

## HIGH SPEED, HIGH SHEAR, BLADES WITH HUBS

Blades in 2 top pictures are 4" in diameter and ½" bore. Model identification is from left to right:

Model HSF-H-04-1/2-SS304 Model HSG-H-04-1/2-SS304 Model HSE-H-04-1/2-SS304 Model HSCC-H-04-1/2-SS304