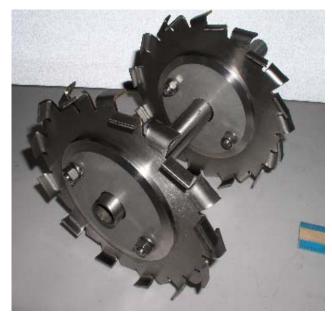

## HIGH SPEED BLADE WITH HUB ASSEMBLY

**MODEL: DBH-F10/6-2B-SS304** 

## **Features:**

- Blade, type HSF, 8" diameter
- Disks set, blade holders, 4" diameter
- Top disk with welded hub, 1" bore
- Keyway, 1/4", 2 set screws
- Fasteners to hold bottom disk, blades and top disk with hub
- Materials: SS304

## **Notes:**

- 1. This assembly may be positioned anywhere along the mixing shaft and held in place by the 2 set screws provided.
- 2. The 2 high speed blade assembly mounted on mixing shaft will create a vortex that will forcibly pull down the bulk product thus emulsify and micronize it in a uniform blend while the mixing shaft is rotating at high speed with blade tip speed in excess of 5200 fpm (feet per minute).