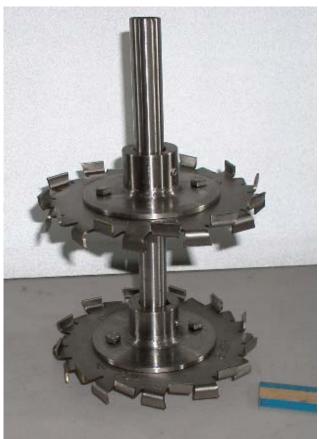

## HIGH SPEED BLADE WITH HUB ASSEMBLY

**MODEL: DBH-F10/6-2B-SS304** 

## **Features:**

- Blade, type HSF, 8" diameter
- Disks set, blade holders, 4" diameter
- Top disk with welded hub, 1" bore
- Keyway, 1/4", 2 set screws
- Fasteners to hold bottom disk, blades and top disk with hub
- Materials: SS304

## **Notes:**

- 1. This assembly may be positioned anywhere along the mixing shaft and held in place by the 2 set screws provided.
- 2. The 2 high speed blade assembly mounted on mixing shaft will create a vortex that will forcibly pull down the bulk product thus emulsify and micronize it in a uniform blend while the mixing shaft is rotating at high speed with blade tip speed in excess of 5200 fpm (feet per minute).