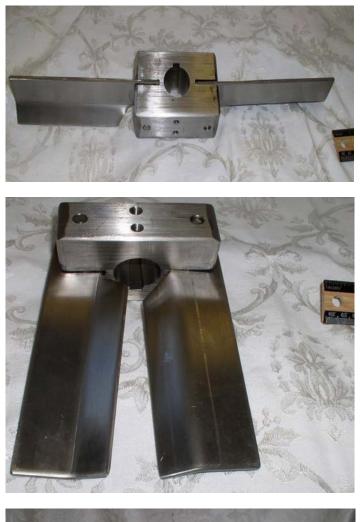

## Features:

- 2-blade, hinged
- bore with set screws
- SS304 or SS316
- sizes up to 20" diameter
- bung openings up to 6"

These blades slide through the bung hole of the drum or the opening of tote bin. The 2 blades open to full diameter while the mixing shaft is rotating. Thus creating some shear and mixing action or keeping the product in suspension.

Model shown is 18" in diameter with 1 3/8" bore for 6" bung hole.

Standard stainless type is 304. Stainless type 316 is optional and at higher prices

This model is offered in diameters ranging from 2 to 20" with optional bore sizes.