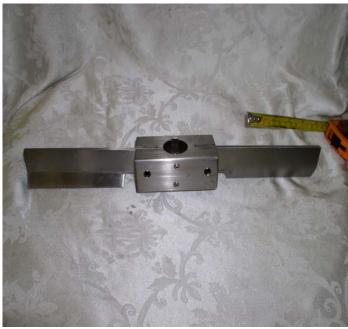

Model shown is 18" in diameter with 1 3/8" bore for 6" bung hole.

Standard stainless type is 304. Stainless type 316 is optional and at higher prices

This model is offered in diameters ranging from 2 to 20" with optional bore sizes.