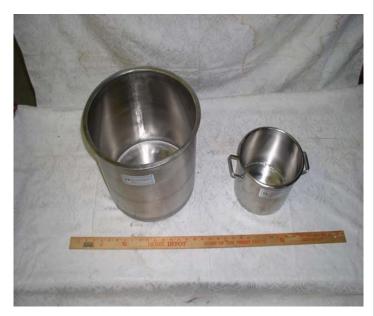

## *Left to right:*

### Model PP-5G-SS

Working capacity: 5 gal
Inner diameter: 11 ½"
Depth: 13"

### Model PP-1G-SS

Working capacity: 1 gal (2 qt)
Inner diameter: 7 ½"
Depth: 7 ½"

Other models available are from  $\frac{1}{2}$  liter (1/4 qt) to 2000 liters (500 gal).

The large diameter units may be suitable for skid transport.