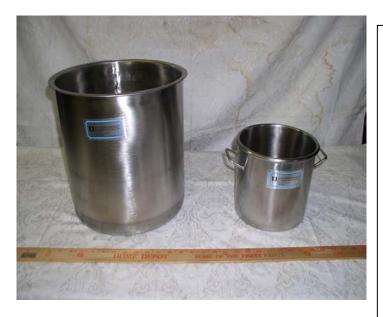

## *Left to right:*

### Model PP-5G-SS

Working capacity: 5 gal
Inner diameter: 11 ½"
Depth: 13"

### Model PP-1G-SS

Working capacity: 1 gal (2 qt)
Inner diameter: 7 ½"
Depth: 7 ½"

Other models available are from  $\frac{1}{2}$  liter (1/4 qt) to 2000 liters (500 gal).

The large diameter units may be suitable for skid transport.