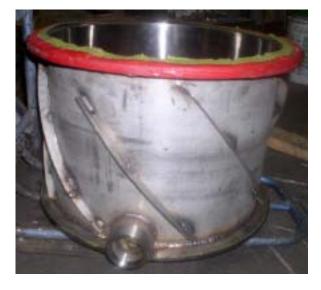

## KETTLE, VACUUM, 10 GALLON MODEL DK-10-35P-SS

Features:

- Cover fixed to dual shaft mixer/disperser
- Cover "O" ring, silicone, in groove
- Charge port on cover, 4" Tri-Clover
- Vacuum port on cover, <sup>1</sup>/<sub>2</sub>" FNPT
- Heating jacket on side with staggered internal spirals
- Closing clamps, 4 required
- Flat bottom, reinforced
- Swivel & fixed casters with brakes, 4 required
- Handles on side, 2 required
- Drain, 2" FNPT, flush with bottom
- Inside and outside finish, 240 grit
- Materials: Stainless, type 304

## Specifications:

- Capacity, working, 10 gallon
- Diameter, inside, 18"
- Depth 13"
- Casters, 4", swivel (2) and fixed (2) with brakes, carbon steel
- Jacket designed and tested for 45 psig maximum. Internal spirals. Ports, 2 required, <sup>3</sup>/<sub>4</sub>" FNPT
- Cover "O" ring seal for full vacuum

Applications:

- Dispersion, high shear blade, blending, 3-blade anchor turbine, with heating/cooling feature
- High viscous products, up to 100kcps

DANTCO MIXERS CORPORATION 9 OAK STREET PATERSON, NJ 07501-3013 973-278-8776, FAX 973-278-1538 EMAIL sales@dantco.com, WEB http://www.dantco.com