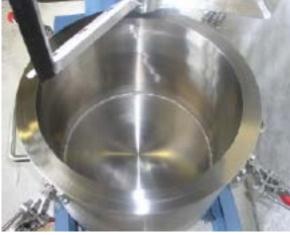

## KETTLE, VACUUM, 10 GALLON MODEL DK-10-35P-SS

Features:

- Cover fixed to dual shaft mixer/disperser
- Cover "O" ring, silicone, in groove
- Charge port on cover, 4" Tri-Clover
- Vacuum port on cover, <sup>1</sup>/<sub>2</sub>" FNPT
- Heating jacket on side with staggered internal spirals
- Closing clamps, 4 required
- Flat bottom, reinforced
- Swivel & fixed casters with brakes, 4 required
- Handles on side, 2 required
- Drain, 2" FNPT, flush with bottom
- Inside and outside finish, 240 grit
- Materials: Stainless, type 304

## Specifications:

- Capacity, working, 10 gallon
- Diameter, inside, 18"
- Depth 13"
- Casters, 4", swivel (2) and fixed (2) with brakes, carbon steel
- Jacket designed and tested for 45 psig maximum. Internal spirals. Ports, 2 required, <sup>3</sup>/<sub>4</sub>" FNPT
- Cover "O" ring seal for full vacuum

Applications:

- Dispersion, high shear blade, blending, 3-blade anchor turbine, with heating/cooling feature
- High viscous products, up to 100kcps

DANTCO MIXERS CORPORATION 9 OAK STREET PATERSON, NJ 07501-3013 973-278-8776, FAX 973-278-1538 EMAIL sales@dantco.com, WEB http://www.dantco.com