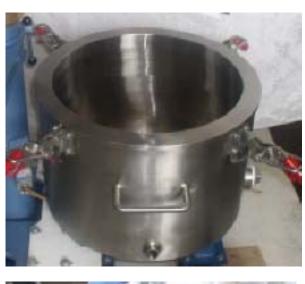

## KETTLE, VACUUM, 10 GALLON MODEL DK-10-35P-SS

Features:

- Cover fixed to dual shaft mixer/disperser
- Cover "O" ring, silicone, in groove
- Charge port on cover, 4" Tri-Clover
- Vacuum port on cover, <sup>1</sup>/<sub>2</sub>" FNPT
- Heating jacket on side with staggered internal spirals
- Closing clamps, 4 required
- Flat bottom, reinforced
- Swivel & fixed casters with brakes, 4 required
- Handles on side, 2 required
- Drain, 2" FNPT, flush with bottom
- Inside and outside finish, 240 grit
- Materials: Stainless, type 304

## Specifications:

- Capacity, working, 10 gallon
- Diameter, inside, 18"
- Depth 13"
- Casters, 4", swivel (2) and fixed (2) with brakes, carbon steel
- Jacket designed and tested for 45 psig maximum. Internal spirals. Ports, 2 required, <sup>3</sup>/<sub>4</sub>" FNPT
- Cover "O" ring seal for full vacuum

Applications:

- Dispersion, high shear blade, blending, 3-blade anchor turbine, with heating/cooling feature
- High viscous products, up to 100kcps

DANTCO MIXERS CORPORATION 9 OAK STREET PATERSON, NJ 07501-3013 973-278-8776, FAX 973-278-1538 EMAIL sales@dantco.com, WEB http://www.dantco.com