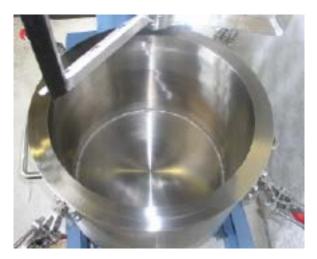

## Features:

- Cover fixed to dual shaft mixer/disperser
- Cover "O" ring, silicone, in groove
- Charge port on cover, 4" Tri-Clover
- Vacuum port on cover, ½" FNPT
- Heating jacket on side with staggered internal spirals
- Closing toggle clamps, 4 required
- Flat bottom, reinforced
- Swivel & fixed casters with brakes, 4 required
- Handles on side, 2 required
- Drain, 2" FNPT, flush with bottom
- Inside and outside finish, 240 grit
- Materials: Stainless, type 304

## Specifications:

- Capacity, working, 10 gallon
- Diameter, inside, 18"
- Depth 13"
- Casters, 4", swivel (2) and fixed (2) with brakes, carbon steel
- Jacket designed and tested for 45 psig maximum. Internal spirals. Ports, 2 required, 3/4" FNPT
- Cover seal "O" ring for full vacuum