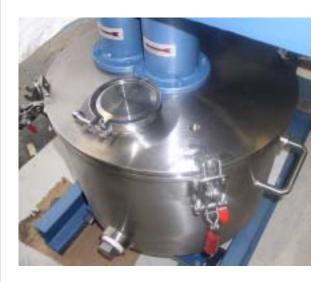

## KETTLE, VACUUM, 10 GALLON MODEL DK-10-35P-SS

## Features:

- Cover fixed to dual shaft mixer/disperser
- Cover "O" ring, silicone, in groove
- Charge port on cover, 4" Tri-Clover
- Vacuum port on cover, ½" FNPT
- Heating jacket on side with staggered internal spirals
- Closing toggle clamps, 4 required
- Flat bottom, reinforced
- Swivel & fixed casters with brakes, 4 required
- Handles on side, 2 required
- Drain, 2" FNPT, flush with bottom
- Inside and outside finish, 240 grit
- Materials: Stainless, type 304

## Specifications:

- Capacity, working, 10 gallon
- Diameter, inside, 18"
- Depth 13"
- Casters, 4", swivel (2) and fixed (2) with brakes, carbon steel
- Jacket designed and tested for 45 psig maximum. Internal spirals. Ports, 2 required, 3/4" FNPT
- Cover seal "O" ring for full vacuum