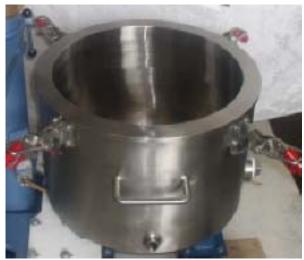

## Features:

- Cover fixed to dual shaft mixer/disperser
- Cover "O" ring, silicone, in groove
- Charge port on cover, 4" Tri-Clover
- Vacuum port on cover, ½" FNPT
- Heating jacket on side with staggered internal spirals
- Closing toggle clamps, 4 required
- Flat bottom, reinforced
- Swivel & fixed casters with brakes, 4 required
- Handles on side, 2 required
- Drain, 2" FNPT, flush with bottom
- Inside and outside finish, 240 grit
- Materials: Stainless, type 304

## Specifications:

- Capacity, working, 10 gallon
- Diameter, inside, 18"
- Depth 13"
- Casters, 4", swivel (2) and fixed (2) with brakes, carbon steel
- Jacket designed and tested for 45 psig maximum. Internal spirals. Ports, 2 required, 3/4" FNPT
- Cover seal "O" ring for full vacuum