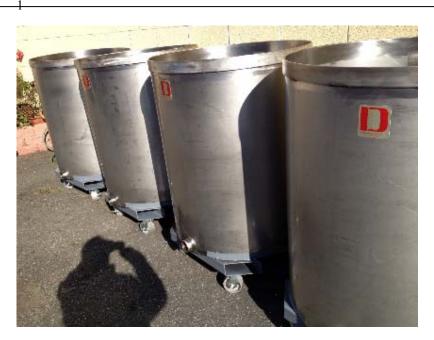

Tank, Mixing, Portable, 130 gallon max. capacity, 4 wheels and lift tubes, sloping bottom

## Features:

- Diameter, 33" ID;
- Straight section, 40";
- Over-all-height, 48";
- Casters, swivel, 3" steel wheels, 4 required, 2 wheels with brakes;
- Top ring, 2" FB, SS304
- Bottom, 2" slope toward 2" NPT drain coupling
- Lift tubing, 6"x 3" tubing, carbon steel;
- Carrying capacity, 1600lbs;
- Cover, shoe box lip, (not shown)
- All wetted materials SS304;
- Finish, inside welds ground smooth, inside surfaces rubbed with Scotch Brite, outside surfaces 2B mill
- Carbon steel. Spray painted, grey
- Top entering mixer is not shown