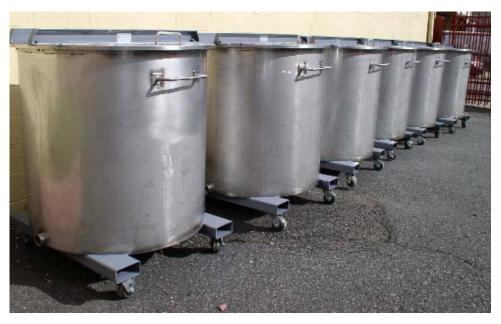

## Tank, Mixing, Portable, 230 gallon max. capacity, 4 wheels and lift tubes, sloping bottom Model T04W-LT-S-230-SS304

Diameter, 40" ID; straight section, 42"; over-all-height, 52"; casters, 4" polyurethane; bottom 2" slope toward 3" NPT drain; 6"x 3" tubing, carbon steel; carrying capacity, 3000lbs; cover, shoe box lip, 1/3 hinged; bridge for mixer mounting, carbon steel; all wetted materials SS304; finish, inside welds ground smooth, inside surfaces rubbed with Scotch Brite. Top entering mixer is not