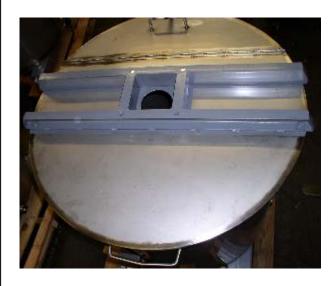

## Tank, Mixing, Portable, 230 gallon max. capacity, 4 wheels and lift tubes, sloping bottom Model T04W-LT-S-230-SS304

Diameter, 40" ID; straight section, 42"; over-all-height, 52"; casters, 4" polyurethane; bottom 2" slope toward 3" NPT drain; 6"x 3" tubing, carbon steel; carrying capacity, 3000lbs; cover, shoe box lip, 1/3 hinged; bridge for mixer mounting, carbon steel; all wetted materials SS304; finish, inside welds ground smooth, inside surfaces rubbed with Scotch Brite. Top entering mixer is not