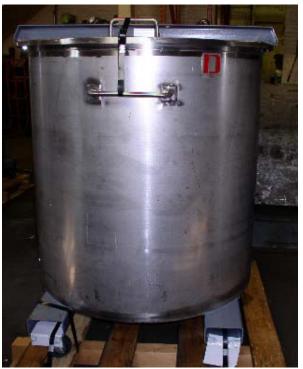

## Tank, Mixing, Portable, 230 gallon max. capacity, 4 wheels and lift tubes, sloping bottom Model T04W-LT-S-230-SS304

Diameter, 40" ID; straight section, 42"; over-all-height, 52"; casters, 4" polyurethane; bottom 2" slope toward 3" NPT drain; 6"x 3" tubing, carbon steel; carrying capacity, 3000lbs; cover, shoe box lip, 1/3 hinged; bridge for mixer mounting, carbon steel; all wetted materials SS304; finish, inside welds ground smooth, inside surfaces rubbed with Scotch Brite. Top entering mixer is not