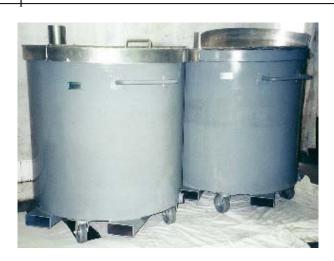

## PORTABLE MIXING TANK

On wheels & lift tubes with hinged cover, 200 gal working capacity, sloping bottom

## Features:

- Capacity: max. 220 gal
- Materials: carbon steel
- Lift tubes: 6" x 3" on 28" cc
- Sloping bottom: 3"
- Drain: 2" FNPT
- Diameter:
- Straight section:
- Top ring: <sup>1</sup>/<sub>4</sub>" x 2" FB
- Shell thickness:
- Bottom thickness:
- Cover: shoe box lip, hinged and exhaust collar
- Inside finish: welds ground smooth
- Outside finish: paint, grey enamel
- Casters, all swivel:
- Carrying handle(s): 1 req'd
- Carrying weight: up to 12 lbs/gal
- Heavy duty construction