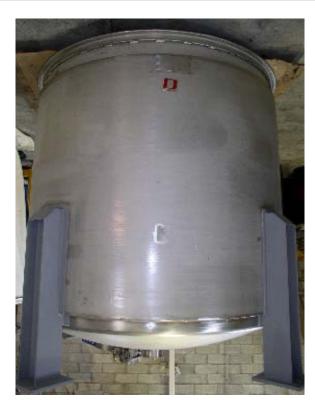

## TANK/REACTOR, MIXING, HEATING/COOLING JACKET, 14.9 PSIG

## MODEL TFDU-1.4K-SS304

## **Features:**

- Working capacity, 1200 gallon
- Materials, SS304
- Diameter 66"
- Straight section 66"
- Bottom, flanged & dished (F&D)
- Bottom drain, 3" flush mounted ball valve, full port
- Top ring, 2" x 2" x 3/8" angle
- Jacket, side only (shell), internal spirals, 14.9 psig, hydrostatic tested to 25 psig
- Legs, structural carbon steel, on SS shell pads
- Floor pads, carbons steel
- Foot bearing (for mixer shaft) with removable Teflon bearing, welded on F&D bottom center