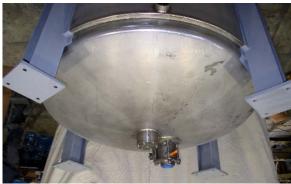

## **Features:**

- Working capacity, 1200 gallon
- Materials, SS304
- Diameter 66"
- Straight section 66"
- Bottom, flanged & dished (F&D)
- Bottom drain, 3" flush mounted ball valve, full port
- Top ring, 2" x 2" x 3/8" angle
- Jacket, side only (shell), internal spirals, 14.9 psig, hydrostatic tested to 25 psig
- Legs, structural carbon steel, on SS shell pads
- Floor pads, carbons steel
- Foot bearing (for mixer shaft) with removable Teflon bearing, welded on F&D bottom center