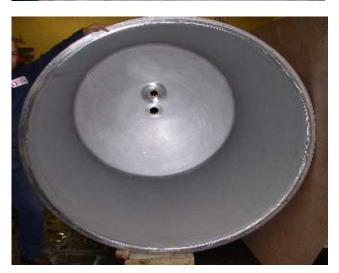

## **Features:**

- Working capacity, 1200 gallon
- Materials, SS304
- Diameter 66"
- Straight section 66"
- Bottom, flanged & dished (F&D)
- Bottom drain, 3" flush mounted ball valve, full port
- Top ring, 2" x 2" x 3/8" angle
- Jacket, side only (shell), internal spirals, 14.9 psig, hydrostatic tested to 25 psig
- Legs, structural carbon steel, on SS shell pads
- Floor pads, carbons steel
- Foot bearing (for mixer shaft) with removable Teflon bearing, welded on F&D bottom center