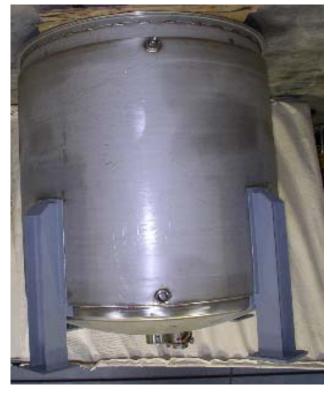

## TANK/REACTOR, MIXING, HEATING/COOLING JACKET, 14.9 PSIG

## **MODEL TFDU-1.4K-SS304**

## **Features:**

- Working capacity, 1200 gallon
- Materials, SS304
- Diameter 66"
- Straight section 66"
- Bottom, flanged & dished (F&D)
- Bottom drain, 3" flush mounted ball valve, full port
- Top ring, 2" x 2" x 3/8" angle
- Jacket, side only (shell), internal spirals, 14.9 psig, hydrostatic tested to 25 psig
- Legs, structural carbon steel, on SS shell pads
- Floor pads, carbons steel
- Foot bearing (for mixer shaft) with removable Teflon bearing, welded on F&D bottom center