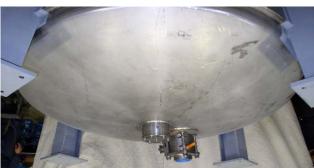

## **Features:**

- Working capacity, 1200 gallon
- Materials, SS304
- Diameter 66"
- Straight section 66"
- Bottom, flanged & dished (F&D)
- Bottom drain, 3" flush mounted ball valve, full port
- Top ring, 2" x 2" x 3/8" angle
- Jacket, side only (shell), internal spirals, 14.9 psig, hydrostatic tested to 25 psig
- Legs, structural carbon steel, on SS shell pads
- Floor pads, carbons steel
- Foot bearing (for mixer shaft) with removable Teflon bearing, welded on F&D bottom center