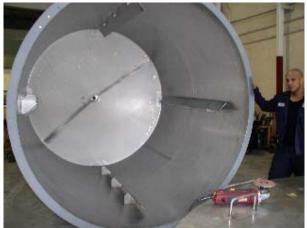

## Features:

- Working capacity, 3000 gallon
- Materials, SS304 (wetted surfaces)
- Diameter, 96" OD
- Straight section, 96"
- Bottom cone, 18" max
- Bottom drain 2" FNPT
- Top ring, 3" x 3" x 3/8" angle
- Baffles, 6" wide, 4 required
- Legs, structural steel, carbon steel on SS shell pads. Bottom drain is 12" from floor.
- Tank cover, fixed one side, hinged other side, 3 FNPT fittings, (not shown)
- Bridge for top mounted mixer assembly, structural carbon steel, (not shown)
- Finish, 2B mill, wiped clean