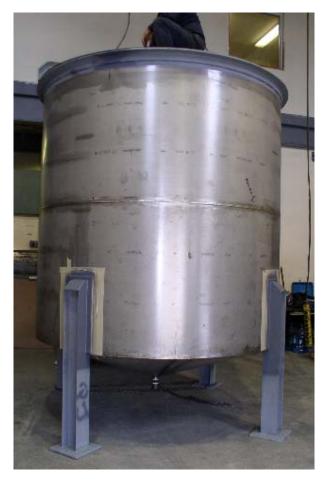

## TANK, MIXING, CONE BOTTOM, BAFFLES

## **MODEL TFD-3250-BF-SS**

## Features:

- Working capacity, 3000 gallon
- Materials, SS304 (wetted surfaces)
- Diameter, 96" OD
- Straight section, 96"
- Bottom cone, 18" max
- Bottom drain 2" FNPT
- Top ring, 3" x 3" x 3/8" angle
- Baffles, 6" wide, 4 required
- Legs, structural steel, carbon steel on SS shell pads. Bottom drain is 12" from floor.
- Tank cover, fixed one side, hinged other side, 3 FNPT fittings, (not shown)
- Bridge for top mounted mixer assembly, structural carbon steel, (not shown)
- Finish, 2B mill, wiped clean