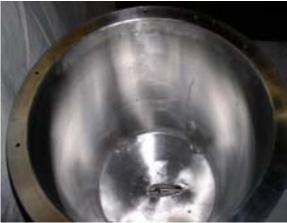

## MIXING TANK MODEL TFD-25-PT-SS SANITARY POLISH

Standard features:

- Capacity, 25 gallon, working
- Capacity, 29 gallon
- Diameter, 18"
- Straight section, 22"
- OAH, 26"
- Top ring,  $1\frac{1}{2}$ " angle
- Bottom, flanged & dished (F&D)
- Drain, trough, 10" long pipe, 1 1/4" FNPT
- Legs,  $1\frac{1}{2}$ " tubing
- Pads, 2 <sup>1</sup>/<sub>2</sub>" square, 1 hole
- Materials, SS304
- Finishes, sanitary, inside 240 grits, out side 120 grits