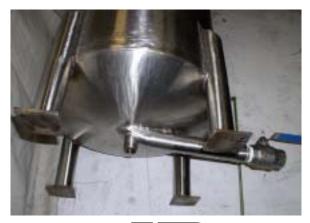

## MIXING TANK MODEL TFD-25-PT-SS SANITARY POLISH

Standard features:

- Capacity, 25 gallon, working
- Capacity, 29 gallon
- Diameter, 18"
- Straight section, 22"
- OAH, 26"
- Top ring,  $1\frac{1}{2}$ " angle
- Bottom, flanged & dished (F&D)
- Drain, trough, 10" long pipe, 1 1/4" FNPT
- Legs,  $1\frac{1}{2}$ " tubing
- Pads, 2 <sup>1</sup>/<sub>2</sub>" square, 1 hole
- Materials, SS304
- Finishes, sanitary, inside 240 grits, out side 120 grits