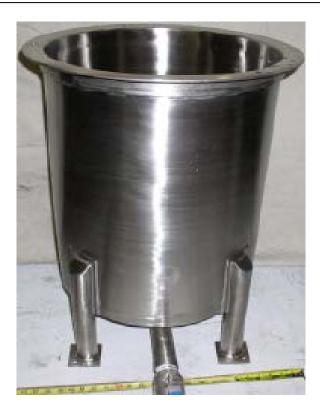

## MIXING TANK MODEL TFD-25-PT-SS SANITARY POLISH

Standard features:

- Capacity, 25 gallon, working
- Capacity, 29 gallon
- Diameter, 18"
- Straight section, 22"
- OAH, 26"
- Top ring,  $1\frac{1}{2}$ " angle
- Bottom, flanged & dished (F&D)
- Drain, trough, 10" long pipe, 1 1/4" FNPT
- Legs,  $1\frac{1}{2}$ " tubing
- Pads, 2 <sup>1</sup>/<sub>2</sub>" square, 1 hole
- Materials, SS304
- Finishes, sanitary, inside 240 grits, out side 120 grits