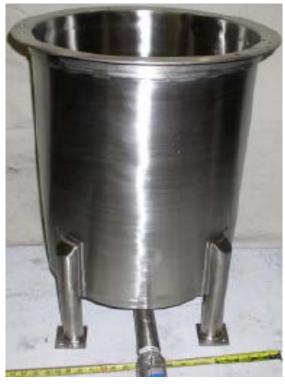

## MIXING TANK MODEL TFD-25-PT-SS SANITARY POLISH

## Standard features:

- Capacity, 25 gallon, working
- Capacity, 30 gallon
- Diameter, 18"
- Straight section, 20"
- Top ring, 1 ½" angle
- Bottom, flanged & dished (F&D)
- Drain, trough, 10" long pipe, 1 1/4" FNPT
- Legs, 1 ½" tubing
- Pads, 2 ½" square, 1 hole
- Materials, SS304
- Finishes, sanitary, inside 240 grits, out side 120 grits

## Additional features (optional):

- Ball valve, 1 1/4" FNPT
- Hinged cover with shoe box lip
- Inlets on cover, 1 1/4" FNPT
- Mixer/Disperser inlet on cover