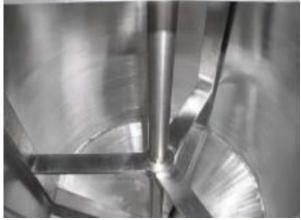

### Air Mixer/Disperser:

- Air motor, 1 1/2 HP at 90 psig & 3000 rpm
- Gear reducer, 60:1 ratio
- Variable speed, 0 to 50 rpm, nominal
- Speed control needle valve and muffler
- Mixing shaft, sweeping anchor turbine (SAT), center mounted
- Outboard bearing