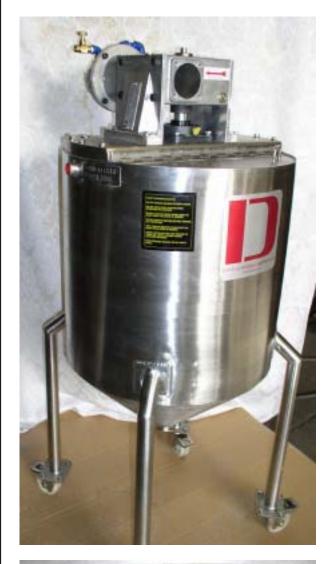

# LAB/PILOT AIR MIXER/KETTLE SYSTEM

### MODEL AMK-150SAR-TCOU-20/75SS

### Air Mixer/Disperser:

- Air motor, 1 1/2 HP at 90 psig & 3000 rpm
- Gear reducer, 60:1 ratio
- Variable speed, 0 to 50 rpm, nominal
- Speed control needle valve and muffler
- Mixing shaft, sweeping anchor turbine (SAT), center mounted
- Outboard bearing

# Heating/Cooling Kettle:

- Kettle, 20 gallon working capacity
- 45 degrees cone bottom
- Side/cone jacket, 75 psig, heating cooling
- Jacket inlet & outlet, 3/8" FNPT
- Top recessed and hinged cover
- Sanitary drain, 1 1/2" ferrule
- Sanitary finish
- Support, 4 legs, tubing, 12" from drain
- Leg pads
- SS casters with brakes & plastic wheels

### Materials & Finish:

Materials: SS304
Inside finish 150 grit
Outside finish 150 grits