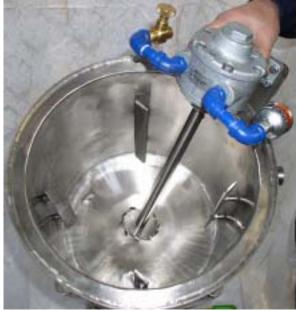

# Air Mixer/Disperser:

- Air motor, 1 HP at 90 psig & 3000 rpm
- Variable speed, 100 to 3000 rpm
- Speed control needle valve and muffler
- Mixing shaft with 2" type HSF blade
- Bolted bracket, bent at 15 degrees

# Heating/Cooling Kettle:

- Kettle, 5 gallon working capacity
- 30 degrees cone bottom
- Side jacket, 75 psig, heating cooling
- Top recessed and hinged cover
- Cover with slot for shaft entering with Teflon shoe
- Sanitary drain, 1" ferrule
- Sanitary finish
- Support, 4 legs, tubing, 12" from drain
- Leg pads
- Baffles, 4 required, 45 degrees