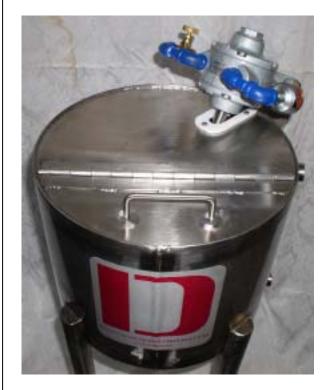

# AIR MIXER/DISPERSER/KETTLE SYSTEM

## **MODEL 501A5GSYS**

# Air Mixer/Disperser:

- Air motor, 1 HP at 90 psig & 3000 rpm
- Variable speed, 100 to 3000 rpm
- Speed control needle valve and muffler
- Mixing shaft with 2" type HSF blade
- Bolted bracket, bent at 15 degrees

# Heating/Cooling Kettle:

- Kettle, 5 gallon working capacity
- 30 degrees cone bottom
- Side jacket, 75 psig, heating cooling
- Top recessed and hinged cover
- Cover with slot for shaft entering with Teflon shoe
- Sanitary drain, 1" ferrule
- Sanitary finish
- Support, 4 legs, tubing, 12" from drain
- Leg pads
- Baffles, 4 required, 45 degrees

## Materials & Finish:

Materials: SS304
Inside finish 150 grit
Outside finish 150 grits