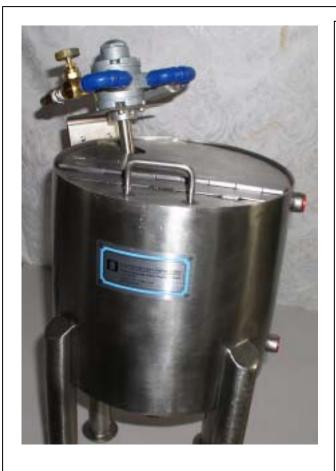

### AIR MIXER/DISPERSER/KETTLE SYSTEM

## MODEL 501A3GSYS

## Air Mixer/Disperser:

- Air motor, 1/2 HP at 90 psig & 3000 rpm
- Variable speed, 100 to 3000 rpm
- Speed control valve and muffler
- Mixing shaft with 2" type HSF blade
- Bolted bracket, bent at 15 degrees

# Heating/Cooling Kettle:

- Kettle, 3 gallon working capacity
- 30 degrees cone
- Side jacket, 75 psig, heating cooling
- Top recessed and hinged cover
- Cover with slot for shaft entering with Teflon shoe
- Drain, 1" ferrule or 1" FNPT
- Sanitary finish
- Support, 4 legs, tubing, 12" from drain
- Leg pads

## Materials & Finish:

Materials: SS304
Inside finish 150 grit
Outside finish 150 grits