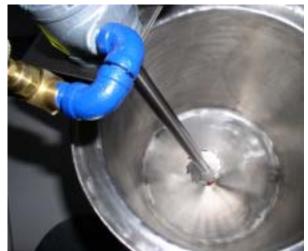

## Air Mixer/Disperser:

- Air motor, 1/2 HP at 90 psig & 3000 rpm
- Variable speed, 100 to 3000 rpm
- Speed control valve and muffler
- Mixing shaft with 2" type HSF blade
- Bolted bracket, bent at 15 degrees

# Heating/Cooling Kettle:

- Kettle, 3 gallon working capacity
- 30 degrees cone
- Side jacket, 75 psig, heating cooling
- Top recessed and hinged cover
- Cover with slot for shaft entering with Teflon shoe
- Drain, 1" ferrule or 1" FNPT
- Sanitary finish
- Support, 4 legs, tubing, 12" from drain
- Leg pads