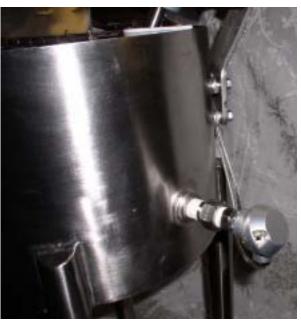

# Heating/Cooling Kettle:

- Kettle, 5 gallon working capacity
- 30 degrees cone
- Side jacket, 75 psig, heating cooling
- Top recessed and hinged cover
- Cover with slot for shaft entering with Teflon shoe
- Sanitary drain, 1"
- Sanitary finish
- Support, 4 legs, tubing, 12" from drain
- Leg pads