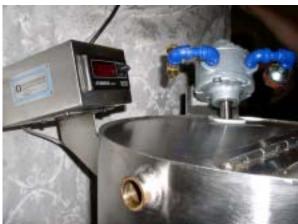

## Thermo Probe & Digital Display:

- Side mounted Thermo Probe
- Temperature digital display with 120V cord
- Display encased in stainless box and bolted to welded bracket

# Heating/Cooling Kettle:

- Kettle, 5 gallon working capacity
- 30 degrees cone
- Side jacket, 75 psig, heating cooling
- Top recessed and hinged cover
- Cover with slot for shaft entering with Teflon shoe
- Sanitary drain, 1"
- Sanitary finish
- Support, 4 legs, tubing, 12" from drain
- Leg pads