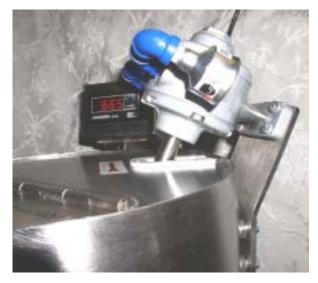

# Air Mixer/Disperser:

- Air motor, 1 HP at 90 psig & 3000 rpm
- Variable speed, 100 to 3000 rpm
- Speed control valve and muffler
- Mixing shaft with 2" type HSF blade
- Bolted bracket, bent at 15 degrees

# Heating/Cooling Kettle:

- Kettle, 5 gallon working capacity
- 30 degrees cone
- Side jacket, 75 psig, heating cooling
- Top recessed and hinged cover
- Cover with slot for shaft entering with Teflon shoe
- Sanitary drain, 1"
- Sanitary finish
- Support, 4 legs, tubing, 12" from drain
- Leg pads

## Thermo Probe & Digital Display:

- Side mounted Thermo Probe
- Temperature digital display with 120V cord
- Display encased in stainless box and bolted to welded bracket