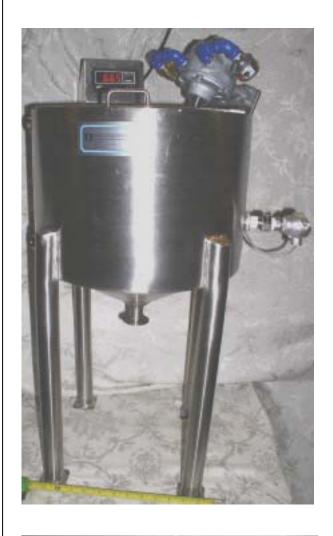

# AIR MIXER/DISPERSER, KETTLE, TEMPERATURE DISPLAY SYSTEM

## **MODEL 501A5GTDSYS**

# Air Mixer/Disperser:

- Air motor, 1 HP at 90 psig & 3000 rpm
- Variable speed, 100 to 3000 rpm
- Speed control valve and muffler
- Mixing shaft with 2" type HSF blade
- Bolted bracket, bent at 15 degrees

# Heating/Cooling Kettle:

- Kettle, 5 gallon working capacity
- 30 degrees cone
- Side jacket, 75 psig, heating cooling
- Top recessed and hinged cover
- Cover with slot for shaft entering with Teflon shoe
- Sanitary drain, 1"
- Sanitary finish
- Support, 4 legs, tubing, 12" from drain
- Leg pads

## Thermo Probe & Digital Display:

- Side mounted Thermo Probe
- Temperature digital display with 120V cord
- Display encased in stainless box and bolted to welded bracket

## Materials & Finish:

Materials: SS304
Inside finish 150 grit
Outside finish 150 grits