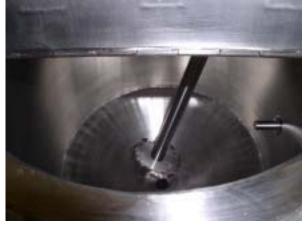

# Air Mixer/Disperser:

- Air motor, 1 HP at 90 psig & 3000 rpm
- Variable speed, 100 to 3000 rpm
- Speed control valve and muffler
- Mixing shaft with 2" type HSF blade
- Bolted bracket, bent at 15 degrees

# Heating/Cooling Kettle:

- Kettle, 5 gallon working capacity
- 30 degrees cone
- Side jacket, 75 psig, heating cooling
- Top recessed and hinged cover
- Cover with slot for shaft entering with Teflon shoe
- Sanitary drain, 1"
- Sanitary finish
- Support, 4 legs, tubing, 12" from drain
- Leg pads