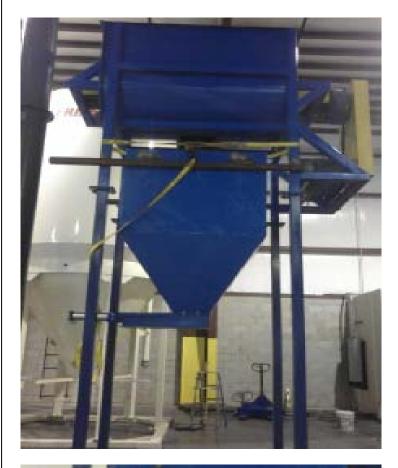

## **Features:**

- Raw material Silos
- Raw material hopper
- Load cells weighing system
- Horizontal conveyor, auger
- Extension duct to conveyor (not shown)
- Vertical conveyor, auger
- Extension Duct to Blender (not shown)
- Hammer Blender
- Holding Hopper
- Gate valve, pneumatic operated
- Packaging Unit (not shown)
- Working platform with steps to hammer head (not shown)
- Digital Displays

## **Operation:**

 Semi-automatic with pneumatic controls and PMI displays

All above equipment may be offered as a system or as individual sub-systems

DANTCO MIXERS CORPORATION
9 OAK STREET
PATERSON, NJ 07501-3013
973-278-8776, FAX 973-278-1538
EMAIL sales@dantco.com, WEB http://www.dantco.com