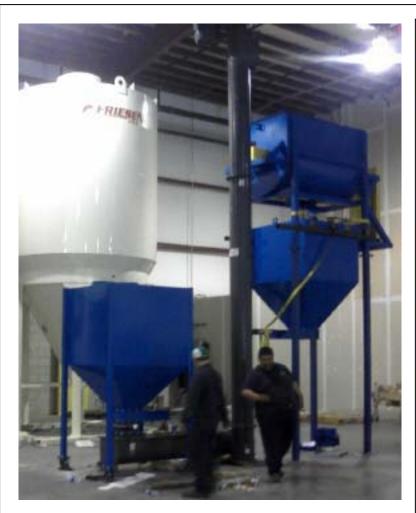

## Features:

- Raw material Silos
- Raw material hopper
- Load cells weighing system
- Horizontal conveyor, auger
- Extension duct to conveyor (not shown)
- Vertical conveyor, auger
- Extension Duct to Blender (not shown)
- Hammer Blender
- Holding Hopper
- Packaging Unit (not shown)
- Working platform with steps to hammer head (not shown)
- Digital Displays