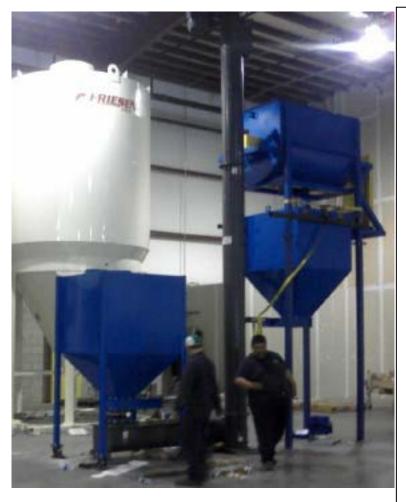

## **Features:**

- Raw material Silos
- Raw material hopper
- Load cells weighing system
- Horizontal conveyor, auger
- Vertical conveyor, auger
- Extension Duct to Blender (not shown)
- Hammer Blender
- Holding Hopper
- Gate valve, pneumatic operated
- Packaging Unit (not shown)
- Working platform with steps to hammer head (not shown)
- Displays

## **Operation:**

 Semi-automatic with pneumatic controls, PLC, CPU and HMI displays

All above equipment may be offered as a system or as individual sub-systems.

DANTCO MIXERS CORPORATION
9 OAK STREET
PATERSON, NJ 07501-3013
973-278-8776, FAX 973-278-1538
EMAIL sales@dantco.com, WEB http://www.dantco.com