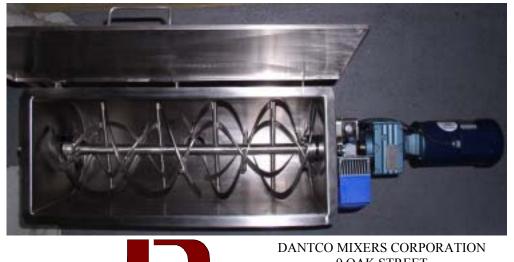

## SERIES 5060VS RIBBON BLENDER VARIABLE SPEED

## Model DRB-350VS-SS304-P

## Features:

- 2 HP 3/60/230/460V, motor/reducer, TEFC, inverter duty
- Vector drive controller
- Variable speed, 0 to 60 rpm
- 3.5 cubic feet, max. capacity
- Removable shaft assembly
- Double flight ribbon
- Teflon packing gland seals
- Drain, 4" sanitary ferrule
- Materials, SS304
- Sanitary finish

Other Specifications:

- Tub size, 36" long, 14" wide, 17" deep
- Impeller, double flight, flanged and bolted to stubby shafts, removable
- Legs, formed tubing
- Drain: 3" knife gate valve, front end wheel operated, low torque. Optional