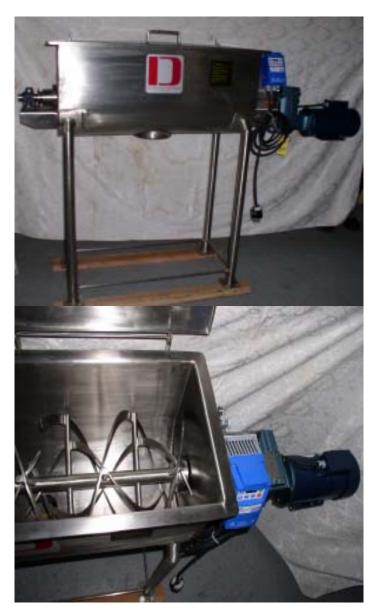

## SERIES 5060VS RIBBON BLENDER VARIABLE SPEED

## Model DRB-350VS-SS304-P

## Features:

- 2 HP 3/60/230/460V, motor/reducer, TEFC, inverter duty
- Vector drive controller
- Variable speed, 0 to 60 rpm
- 3.5 cubic feet, max. capacity
- Removable shaft assembly
- Double flight ribbon
- Teflon packing gland seals
- Drain, 4" sanitary ferrule
- Materials, SS304
- Sanitary finish

Other Specifications:

- Tub size, 36" long, 14" wide, 17" deep
- Impeller, double flight, flanged and bolted to stubby shafts, removable
- Legs, formed tubing
- Drain: 3" knife gate valve, front end wheel operated, low torque. Optional