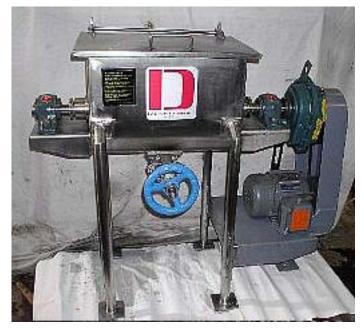

## SERIES 5060 LAB RIBBON BLENDER FIXED SPEED

## MODEL DRB-100-SS304-P

## Features:

- 1 hp motor, 3/60/230/460V
- fixed speed, 45 rpm
- 1.0 cubic feet, maximum capacity
- removable shaft assembly
- double flight ribbon
- packing gland seals
- 1" manual gate valve
- Sanitary finish