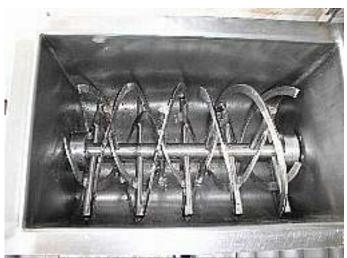

## Features:

- 1 hp motor, 3/60/230/460V
- fixed speed, 45 rpm
- 1.0 cubic feet, maximum capacity
- removable shaft assembly
- double flight ribbon
- packing gland seals
- 1" manual gate valve
- Sanitary finish

These units are available with single and double ribbons, fixed and variable speed using electronic vector drives, TEFC or explosion proof motors and controls, fixed or removable shaft assembly, heating/cooling jacket, vacuum covers and seals, manual or pneumatic controlled drain valves, in sizes from ½ cubic foot to 800 cubic foot.