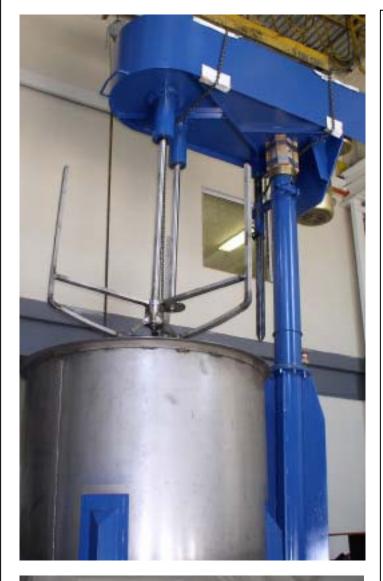

## MODEL HVF-10F-30F-60/36-TEFC/SS

MIXER/DISPERSER (10 HP & 30 HP) DUAL MOTORS, DUAL SHAFTS VARIABLE SPEED VECTOR DRIVE MIXING TANK (400 GALLON)

## Features:

- TEFC motors, inverter duty,10 & 30 HP, 3/60230V (non explosion proof)
- 10 HP, belt/gear reducer, low speed, variable 20 to 80 rpm
- Bow tie turbine with risers, 3-blade
- 30 HP, belt drive, high speed, variable 180 to 1800 rpm
- High shear blade, HSF, 12" dia.
- High rise lift with Dutchman base
- Air-over-oil lift with controls
- Lift limit switch
- Dual Controller, NEMA 1, Vector Drive, 10 HP & 30 HP, 3/60/230V
- Remote Control Box, NEMA 12:
  - o Digital Ammeter
  - Digital Tachometer
  - o Reset/On Switch
  - o Speed pot (0 to 100%)
  - o Timer (0 to 100 min)
  - E-Stop
- 400 gallon mixing tank, F&D bottom on 4 angle legs, SS304, mill finish
- Bottom drain with flush mounted ball valve with air actuator

This unit is suitable to process carbon base products, silica powder, stucco materials, construction adhesives, rubber base adhesives in TEFC non explosion proof. It may be supplied also in explosion proof configuration (Cl 1, Gp D, NEMA 7 & 9).