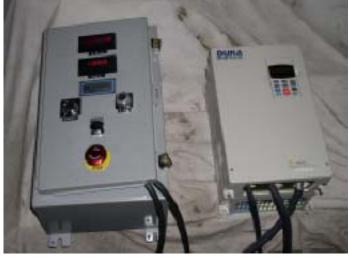

## Features:

- TEFC motors, inverter duty,10 & 30 HP, 3/60230V (non explosion proof)
- 10 HP, belt/gear reducer, low speed, variable 20 to 80 rpm
- Bow tie turbine with risers, 3-blade
- 30 HP, belt drive, high speed, variable 180 to 1800 rpm
- High shear blade, HSF, 12" dia.
- High rise lift with Dutchman base
- Air-over-oil lift with controls
- Lift limit switch
- Dual Controller, NEMA 1, Vector Drive, 10 HP & 30 HP, 3/60/230V
- Remote Control Box, NEMA 12:
  - o Digital Ammeter
  - Digital Tachometer
  - o Reset/On Switch
  - o Speed pot (0 to 100%)
  - o Timer (0 to 100 min)
  - E-Stop
- 400 gallon mixing tank, F&D bottom on 4 angle legs, SS304, mill finish
- Bottom drain with flush mounted ball valve with air actuator