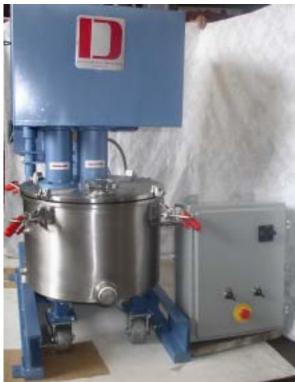

## SERIES 4022 MODEL HSL-3V-2V-10G/V

MIXER/DISPERSER, VARIABLE SPEED, DUAL MIXING SHAFT VACUUM & JACKETED KETTLE

Features:

- TEFC motors, 2 & 3 HP
- Motor control panel with starters, lock & E-switch, NEMA 12 enclosure
- 10 gallon vacuum heating/cooling jacket kettle on 4 casters with brakes, Model DK-10-35P-SS
- Jacket tested for 45 psig
- Fixed cover with Tri-clover charge port, NPT port for vacuum
- Air-over-oil lift
- Lift limit switch
- Kettle limit switch
- HSF-4 high shear blade
- 3 blade anchor turbine with Teflon scrapers
- Tri-Clover 4" charging port with sanitary cover
- Sanitary polish inside & outside
- Suitable for fork lift moving

Applications:

- Dispersion, high shear blade, blending, 3-blade anchor turbine, with heating/cooling feature
- High viscous products, up to 100kcps

DANTCO MIXERS CORPORATION 9 OAK STREET PATERSON, NJ 07501-3013 973-278-8776, FAX 973-278-1538 EMAIL sales@dantco.com, WEB http://www.dantco.com