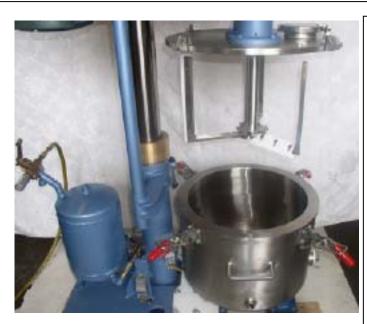

## SERIES 4022 MODEL HSL-3V-2V-10G/V

MIXER/DISPERSER, VARIABLE SPEED, DUAL MIXING SHAFT VACUUM & JACKETED KETTLE

Features:

- TEFC motors, 2 & 3 HP
- Motor control panel with starters, lock & E-switch, NEMA 12 enclosure
- 10 gallon vacuum heating/cooling jacket kettle on 4 casters with brakes, Model DK-10-35P-SS
- Jacket tested for 45 psig
- Fixed cover with Tri-clover charge port, NPT port for vacuum
- Air-over-oil lift
- Lift limit switch
- Kettle limit switch
- HSF-4 high shear blade
- 3 blade anchor turbine with Teflon scrapers
- Tri-Clover 4" charging port with sanitary cover
- Sanitary polish inside & outside
- Suitable for fork lift moving

Applications:

- Dispersion, high shear blade, blending, 3-blade anchor turbine, with heating/cooling feature
- High viscous products, up to 100kcps

DANTCO MIXERS CORPORATION 9 OAK STREET PATERSON, NJ 07501-3013 973-278-8776, FAX 973-278-1538 EMAIL sales@dantco.com, WEB http://www.dantco.com