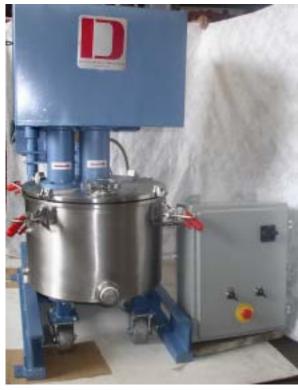

## SERIES 4022 MODEL HSL-3V-2V-10G/V

MIXER/DISPERSER, VARIABLE SPEED, DUAL MIXING SHAFT VACUUM & JACKETED KETTLE

## Features:

- TEFC motors, 2 & 3 HP
- Motor control panel with starters, lock & E-switch, NEMA 12 enclosure
- 10 gallon vacuum heating/cooling jacket kettle on 4 casters with brakes, Model DK-10-35P-SS
- Jacket tested for 45 psig
- Fixed cover with Tri-clover charge port, NPT port for vacuum
- Air-over-oil lift
- Lift limit switch
- Kettle limit switch
- HSF-4 high shear blade
- 3 blade anchor turbine with Teflon scrapers
- Tri-Clover 4" charging port with sanitary cover
- Sanitary polish inside & outside
- Suitable for fork lift moving

## Applications:

- Dispersion, high shear blade, blending, 3-blade anchor turbine, with heating/cooling feature
- High viscous products, up to 100kcps

DANTCO MIXERS CORPORATION
9 OAK STREET
PATERSON, NJ 07501-3013
973-278-8776, FAX 973-278-1538
EMAIL sales@dantco.com, WEB http://www.dantco.com