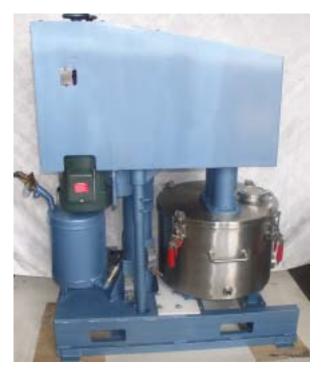

## SERIES 4022 MODEL HSL-3V-2V-10G/V

MIXER/DISPERSER, VARIABLE SPEED, DUAL MIXING SHAFT VACUUM & JACKETED KETTLE

## Features:

- TEFC motors, 2 & 3 HP
- Motor control panel with starters, lock & E-switch, NEMA 12 enclosure
- 10 gallon vacuum heating/cooling jacket kettle on 4 casters with brakes, Model DK-10-35P-SS
- Jacket tested for 45 psig
- Fixed cover with Tri-clover charge port, NPT port for vacuum
- Air-over-oil lift
- Lift limit switch
- Kettle limit switch
- HSF-4 high shear blade
- 3 blade anchor turbine with Teflon scrapers
- Tri-Clover 4" charging port with sanitary cover
- Sanitary polish inside & outside
- Suitable for fork lift moving

## Applications:

- Dispersion, high shear blade, blending, 3-blade anchor turbine, with heating/cooling feature
- High viscous products, up to 100kcps

DANTCO MIXERS CORPORATION
9 OAK STREET
PATERSON, NJ 07501-3013
973-278-8776, FAX 973-278-1538
EMAIL sales@dantco.com, WEB http://www.dantco.com