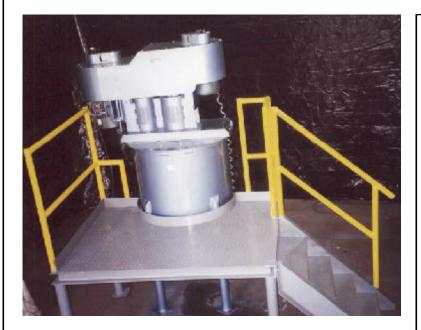

## PASTE WOOD STAIN PROCESS SYSTEM

SERIES 4020 MODEL DHL-10V-5V-100-CS

TANK MOUNTED, VARIABLE SPEED, MIXER/DISPERSER

HIGH VISCOSITY APPLICATION DUAL RANGE, DUAL MOTORS, TWO MIXING SHAFTS, VARIABLE HIGH SPEED BLADES VARIABLE LOW SPEED ANCHOR TOP DOWN FLOW TURBINE

10 HP variable high speed disperser 600 to 1800 rpm (2) hsf-08 high shear blades

5 HP variable low speed mixer 20 to 60 rpm

3-blade anchor turbine/scrapers

4-blade top turbine (down flow)

150 gallon (max) tank, F&D bottom, hinged covers, drain trough

Working platform with steps