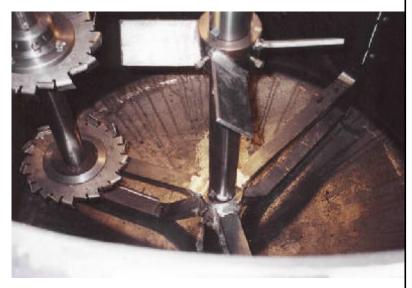

10 HP variable high speed disperser 600 to 1800 rpm (2) hsf-08 high shear blades

5 HP variable low speed mixer 20 to 60 rpm

3-blade anchor turbine/scrapers

4-blade top turbine (down flow)

150 gallon (max) tank, F&D bottom, hinged covers, drain trough