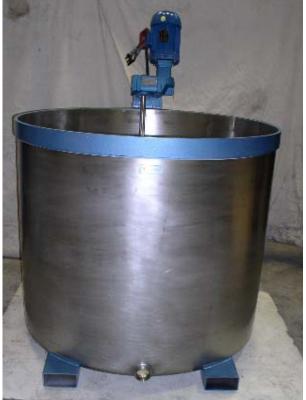

# MIXER, MODEL DTE-2P-1.5-320-TEFC/SS TANK, MODEL PTA-LT-330-SS

## Features:

- Motor, 1 ½ HP, 1750 rpm, 56C frame, 3phase, 60 Hz, 230/460V, TEFC (non explosion proof)
- Gear reducer, SEW, helical, ratio 5.5:1, service factor (SF) 2.0, hollow bore
- Mixing shaft speed, 320 rpm, nominal, fixed
- Mixing shaft, 1 <sup>1</sup>/<sub>4</sub>" diameter, 40" long, SS304 (inserted in gear reducer hollow bore)
- Impellers, 6" diameter, 3-blade marine propellers, push down (down axial flow)
- Mixer mount bracket welded to tank, 15 degrees inclination, carbon steel

# **Mixing Portable Tank:**

- Materials, SS304
- Diameter, 48" ID
- Depth, 42"
- Bottom, 2" sloping to 2" FNPT drain
- Top ring,  $\frac{1}{2}$ " x 3" flat bar, carbon steel
- Lift tubes, 3" x 6", carbon steel
- Finish, inside, 60 grits, semi-sanitary
- Working capacity, 300 gallon