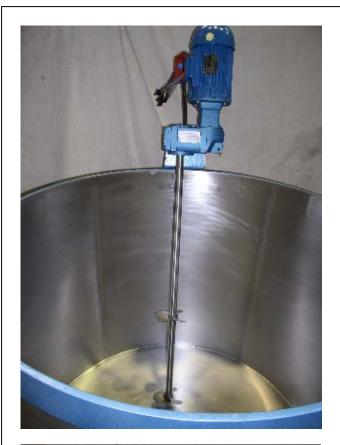

# MIXER, MODEL DTE-2P-1.5-320-TEFC/SS TANK, MODEL PTA-LT-330-SS

## Features:

- Motor, 1 ½ HP, 1750 rpm, 56C frame, 3phase, 60 Hz, 230/460V, TEFC (non explosion proof)
- Gear reducer, SEW, helical, ratio 5.5:1, service factor (SF) 2.0, hollow bore
- Mixing shaft speed, 320 rpm, nominal, fixed
- Mixing shaft, 1 <sup>1</sup>/<sub>4</sub>" diameter, 40" long, SS304 (inserted in gear reducer hollow bore)
- Impellers, 6" diameter, 3-blade marine propellers, push down (down axial flow)
- Mixer mount bracket welded to tank, 15 degrees inclination, carbon steel

# **Mixing Portable Tank:**

- Materials, SS304
- Diameter, 48" ID
- Depth, 42"
- Bottom, 2" sloping to 2" FNPT drain
- Top ring,  $\frac{1}{2}$ " x 3" flat bar, carbon steel
- Lift tubes, 3" x 6", carbon steel
- Finish, inside, 60 grits, semi-sanitary
- Working capacity, 300 gallon