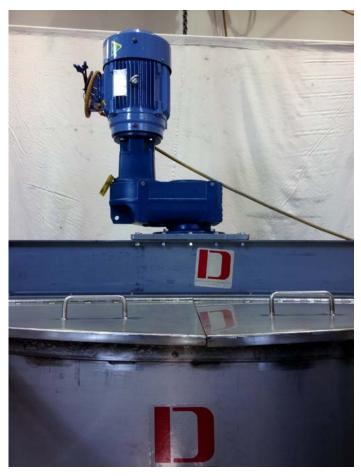

SERIES 3021 MIXER, BLENDER, AGITATOR, FIXED LOW SPEED, MOUNTED ON MIXING TANK, MIXER, MODEL FSB-150-84-EX/SS TANK, MODEL TFD-2250-84/96-SS

## Mixer:

- Motor 15 HP, 1750 rpm, 254TC frame, 3-phase, 60 Hz, 230/460V, explosion proof, Class 1, Group D, Div. 1
- Gear reducer, SEW, in line, ratio 24:1, service factor (SF) 1.9
- Mixing shaft speed, 74 rpm, nominal
- Mixing shaft, 2 1/2" diameter, SS304
- Mid turbine, 40" diameter, 4-blade, type AFF (axial flow, down push)
- Bottom turbine, 52" diameter, 3-blade, type VHE (very high efficiency, down push, axial flow)

## **Mixing Tank:**

- Diameter, 84"; Straight Section, 96"
- Bottom, flanged & dished (F&D)
- Tank Cover, fixed one side, hinged Front side
- Baffles, 6" wide, 4 required
- Legs, struct. stl. W6-20, 24" from floor
- Working capacity, 2000 gallon Weight, empty: 4000 lbs.