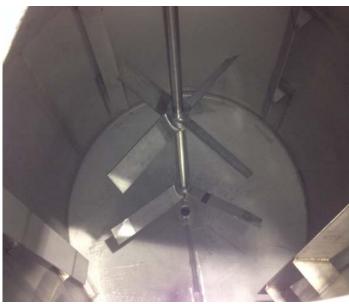

## Mixer:

- Motor 15 HP, 1750 rpm, 254TC frame, 3-phase, 60 Hz, 230/460V, explosion proof, Class 1, Group D, Div. 1
- Gear reducer, SEW, in line, ratio 24:1, service factor (SF) 1.9
- Mixing shaft speed, 74 rpm, nominal
- Mixing shaft, 2 1/2" diameter, SS304
- Mid turbine, 40" diameter, 4-blade, type AFF (axial flow, down push)
- Bottom turbine, 52" diameter, 3-blade, type VHE (very high efficiency, down push, axial flow)

## **Mixing Tank:**

- Diameter, 84"; Straight Section, 96"
- Bottom, flanged & dished (F&D)
- Tank Cover, fixed one side, hinged Front side
- Baffles, 6" wide, 4 required
- Legs, struct. stl. W6-20, 24" from floor
- Working capacity, 2000 gallon Weight, empty: 4000 lbs.