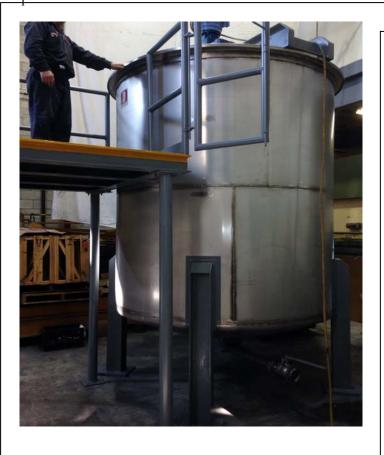

SERIES 3021 MIXER, BLENDER, AGITATOR, FIXED LOW SPEED, MOUNTED ON MIXING TANK, MIXER, MODEL FSB-150-84-EX/SS TANK, MODEL TFD-2250-84/96-SS

## **Mixing Tank:**

- Diameter, 84"; Straight Section, 96"
- Bottom, flanged & dished (F&D)
- Tank Cover, fixed one side, hinged Front side
- Baffles, 6" wide, 4 required
- Legs, struct. stl, W6-20, 24" from floor
- Working capacity, 2000 gallon Weight, empty: 4000 lbs.