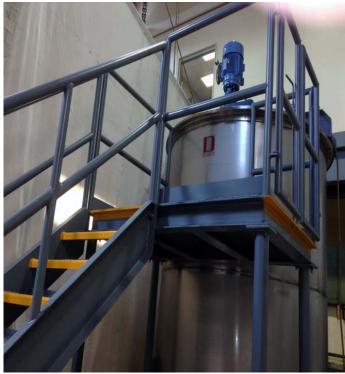

SERIES 3021 MIXER, BLENDER, AGITATOR, FIXED LOW SPEED, MOUNTED ON MIXING TANK, MIXER, MODEL FSB-150-84-EX/SS TANK, MODEL TFD-2250-84/96-SS

## Mixer:

- Motor 15 HP, 1750 rpm, 254TC frame, 3-phase, 60 Hz, 230/460V, explosion proof, Class 1, Group D, Div. 1
- Gear reducer, SEW, in line, ratio 24:1, service factor (SF) 1.9
- Mixing shaft speed, 43 rpm, nominal
- Mixing shaft, 2 1/2" diameter, SS304
- Mid turbine, 40" diameter, 4-blade, type AFF (axial flow, down push)
- Bottom turbine, 52" diameter, 3-blade, type VHE (very high efficiency, down push, axial flow)