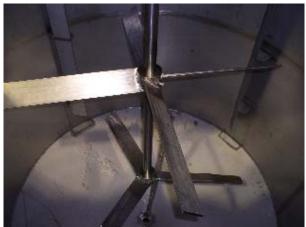

## Mixer:

- Motor 15 HP, 1750 rpm, 254TC frame, 3-phase, 60 Hz, 230/460V, explosion proof, Class 1, Group D, Div. 1
- Gear reducer, SEW, in line, ratio 24:1, service factor (SF) 1.9
- Mixing shaft speed, 73 rpm, nominal
- Mixing shaft, 2 5/8" diameter, SS304
- Mid turbine, 60" diameter, 4-blade, type AFF (axial flow, down push)
- Bottom turbine, 60" diameter, 3-blade, type VHE (very high efficiency, down push, axial flow)