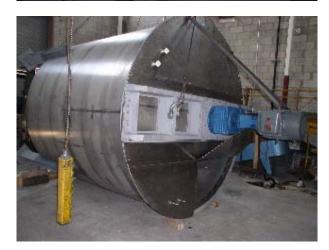

## **SERIES 3021**

MIXER, BLENDER, AGITATOR, FIXED LOW SPEED, MIXING TANK

MIXER, MODEL FSB-150-84-EX/SS TANK, MODEL TFD-3250-BF-SS

## **Mixing Tank:**

- Diameter, 96"; Straight Section, 96"
- Bottom, Cone, 18" max
- Tank Cover, fixed one side, hinged other side
- Baffles, 6" wide, 4 required
- Legs, structural steel, 12" from floor
- Working capacity, 3000 gallon