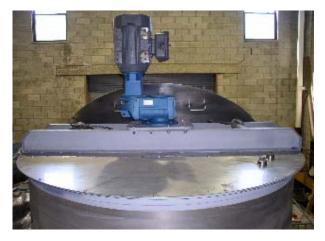

## **SERIES 3021**

MIXER, BLENDER, AGITATOR, FIXED LOW SPEED, MIXING TANK

MIXER, MODEL FSB-150-84-EX/SS TANK, MODEL TFD-3250-BF-SS

## Mixer:

- Motor 15 HP, 1750 rpm, 254TC frame, 3-phase, 60 Hz, 230/460V, explosion proof, Class 1, Group D, Div. 1
- Gear reducer, SEW, in line, ratio 24:1, service factor (SF) 1.9
- Mixing shaft speed, 73 rpm, nominal
- Mixing shaft, 2 5/8" diameter, SS304
- Mid turbine, 60" diameter, 4-blade, type AFF (axial flow, down push)
- Bottom turbine, 60" diameter, 3-blade, type VHE (very high efficiency, down push, axial flow)

## **Mixing Tank:**

- Diameter, 96"; Straight Section, 96"
- Bottom, Cone, 18" max
- Tank Cover, fixed one side, hinged other side
- Baffles, 6" wide, 4 required
- Legs, structural steel, 12" from floor
- Working capacity, 3000 gallon