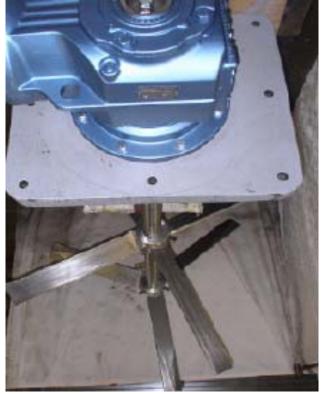

## TOP ENTRY AGITATOR/MIXER, FIXED LOW SPEED

## **Standard Features**:

- 25 HP Motor, TEFC, 3/60/230V, 284TC
- SEW gear box, right angle, flange mounted on 32" square plate
- Fixed mixing shaft speed 70 rpm
- Top Turbine, Type AFF, axial flow, 60" diameter
- Bottom Turbine, Type VHE, very high efficiency, 60" diameter
- Mixing Shaft, 3 ½" diameter, (2) 12" long keyways

Model FSW Agitators/Mixers have a right angle worm gear reducer able to absorb higher shock loads. They may be supplied with variable speed using electronic drives, with various lip and vacuum seals, with various turbine designs and custom mounting configurations.