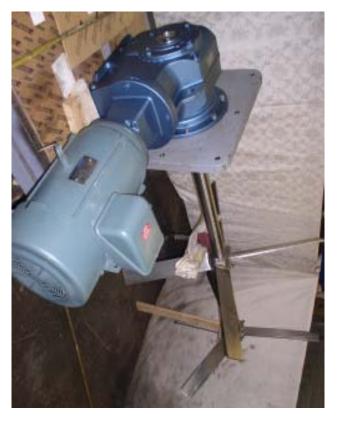

## TOP ENTRY AGITATOR/MIXER, FIXED LOW SPEED

## **Standard Features**:

- 25 HP Motor, TEFC, 3/60/230V, 284TC
- SEW gear box, right angle, flange mounted on 32" square plate
- Fixed mixing shaft speed 70 rpm
- Top Turbine, Type AFF, axial flow, 60" diameter
- Bottom Turbine, Type VHE, very high efficiency, 60" diameter
- Mixing Shaft, 3 ½" diameter, (2) 12" long keyways

Model FSW Agitators/Mixers have a right angle worm gear reducer able to absorb higher shock loads. They may be supplied with variable speed using electronic drives, with various lip and vacuum seals, with various turbine designs and custom mounting configurations.