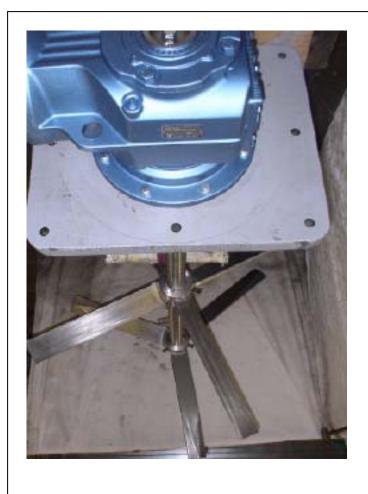

## TOP ENTRY AGITATOR/MIXER, FIXED LOW SPEED

## **Standard Features**:

- 25 HP Motor, TEFC, 3/60/230V, 284TC
- SEW gear box, right angle, flange mounted on 32" square plate
- Fixed mixing shaft speed 70 rpm
- Top Turbine, Type AFF, axial flow, 60" diameter
- Bottom Turbine, Type VHE, very high efficiency, 60" diameter
- Mixing Shaft, 3 ½" diameter, (2) 12" long keyways

Model FSW Agitators/Mixers have a right angle worm gear reducer able to absorb higher shock loads. They may be supplied with variable speed using electronic drives, with various lip and vacuum seals, with various turbine designs and custom mounting configurations.