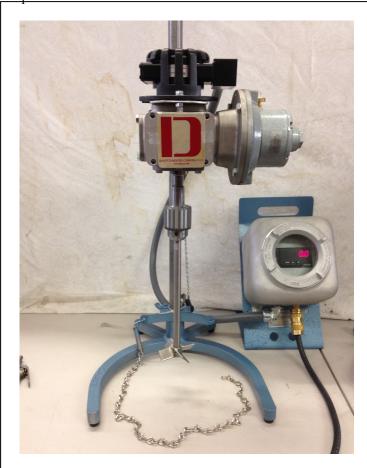

## SERIES 501AT/EX MODEL AM-150A-P-EX-20/200 LAB AIR MIXER/AGITATOR

## DIGITAL TACHOMETER EXPLOSION PROOF

- Variable low speed
- Heavy duty
- High torque
- Explosion proof tachometer
- Explosion proof rotation sensor
- Intrinsically explosion proof air motor

## STANDARD FEATURES:

- $1\frac{1}{2}$  hp air motor (a) top speed
- 20 to 200 rpm, nominal
- 2" & 3" turbines, type AFF
- Lift on 1 <sup>1</sup>/<sub>4</sub>" dia. Rod, adjustable
- Needle valve for speed control
- Silenser @ air exhaust
- Can lock
- Retort bar stand
- Tachometer, digital with rotation sensor

## OPTIONAL ACCESSORIES:

- 3-jaws chuck & adapter
- Filter, regulator, lubricator (FRL)
- 3/8" air line & connectors
- Mixing shaft for chuck
- Mixing pails, kettles, heating cooling jacket up to 75 psig
- Choice of top speed up to 400 rpm