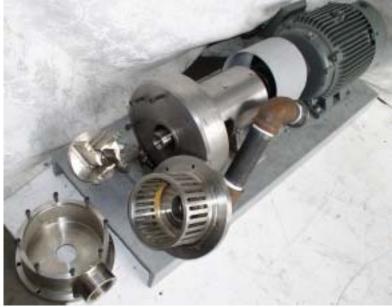

## SUPER-MAX IN LINE DISPERSER MODEL DIL-150-5-SS

## Features:

- Type HS rotor, 6" diameter, 4 blades
- Type SH stator head, slotted
- Bearing housing, dual type
- Shaft seal, stuffing box
- Inlet and outlet ports, 3" FNPT
- Motor data: 15 HP, 3600 rpm, 3/60/230/460V, TEFC
- Contact parts, SS304
- Flow capacity, 220 GPM (water)