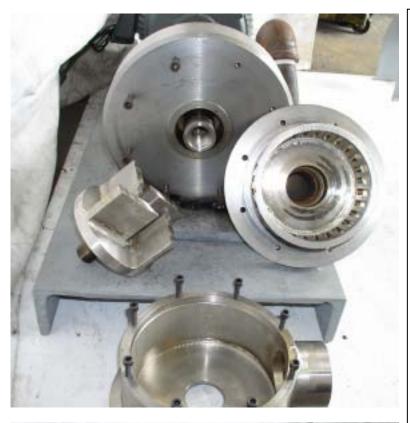

## Features:

- Type HS rotor, 6" diameter, 4 blades
- Type SH stator head, slotted
- Bearing housing, dual type
- Shaft seal, stuffing box
- Inlet and outlet ports, 3" FNPT
- Motor data: 15 HP, 3600 rpm, 3/60/230/460V, TEFC
- Contact parts, SS304
- Flow capacity, 220 GPM (water)

## Other Process Features:

- Emulsifying hard to wet materials
- Premix is made directly from beaded materials
- Intense dispersing action
- Additional use as a low pressure transfer pump