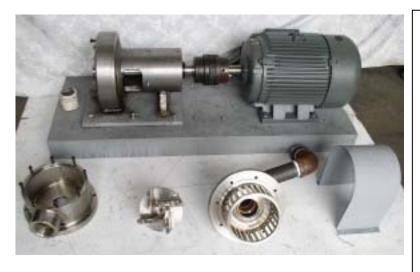

## SUPER-MAX IN LINE DISPERSER MODEL DIL-150-5-SS

## Features:

- Type HS rotor, 6" diameter, 4 blades
- Type SH stator head, slotted
- Bearing housing, dual type
- Shaft seal, stuffing box
- Inlet and outlet ports, 3" FNPT
- Motor data: 15 HP, 3600 rpm, 3/60/230/460V, TEFC
- Contact parts, SS304
- Flow capacity, 220 GPM (water)

## Other Process Features:

- Emulsifying hard to wet materials
- Premix is made directly from beaded materials
- Intense dispersing action
- Additional use as a low pressure transfer pump

## Options:

- Mechanical seals with cooling reservoir
- Sanitary configuration, all stainless including motor
- Belt drives for rotor speed changes
- Variable speed drives
- Portable cart with casters and push handle
- Models available with rotor sizes from 3" to 10" diameter.