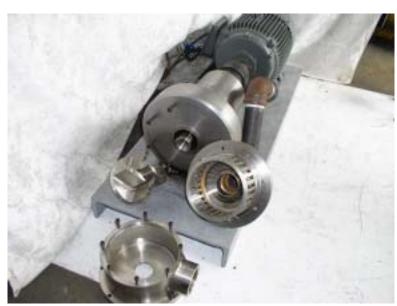

## SUPER-MAX IN LINE DISPERSER MODEL DIL-150-5-SS

## Features:

- Type HS rotor, 6" diameter, 4 blades
- Type SH stator head, slotted
- Bearing housing, dual type
- Shaft seal, stuffing box
- Inlet and outlet ports, 3" FNPT
- Motor data: 15 HP, 3600 rpm, 3/60/230/460V, TEFC
- Contact parts, SS304
- Flow capacity, 220 GPM (water)

## Other Process Features:

- Emulsifying hard to wet materials
- Premix is made directly from beaded materials
- Intense dispersing action
- Additional use as a low pressure transfer pump

## Options:

- Mechanical seals with cooling reservoir
- Sanitary configuration, all stainless including motor
- Belt drives for rotor speed changes
- Variable speed drives
- Portable cart with casters and push handle
- Models available with rotor sizes from 3" to 10" diameter.