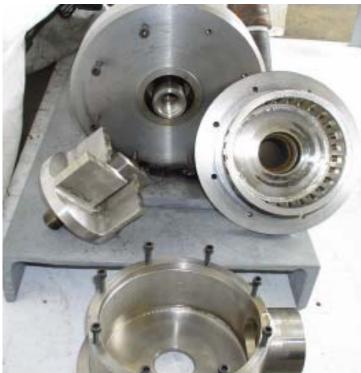

## SUPER-MAX IN LINE DISPERSER MODEL DSR-150-6-SS

Features:

- Type HS rotor, 6" diameter, 4 blades
- Type SH stator head, slotted
- Chamber with water cooling jacket
- Bearing housing, dual type
- Shaft seal, mechanical, oil cooled
- Oil cooling tower
- Inlet and outlet ports, 3" FNPT
- Motor data: 15 HP, 3600 rpm, 3/60/230/460V, TEFC
- Drive, belt, ratio:
- Contact parts, SS304
- Flow capacity, 220 GPM (water)
- Structural steel base