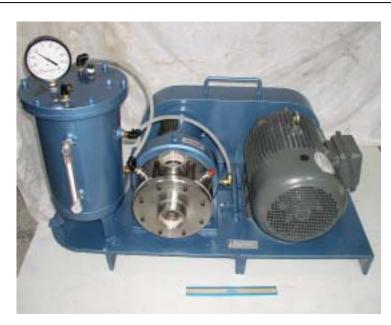

## SUPER-MAX IN LINE DISPERSER MODEL DSR-150-6-SS

Features:

- Type HS rotor, 6" diameter, 4 blades
- Type SH stator head, slotted
- Chamber with water cooling jacket
- Bearing housing, dual type
- Shaft seal, mechanical, oil cooled
- Oil cooling tower
- Inlet and outlet ports, 3" FNPT
- Motor data: 15 HP, 3600 rpm, 3/60/230/460V, TEFC
- Drive, belt, ratio:
- Contact parts, SS304
- Flow capacity, 220 GPM (water)
- Structural steel base

Other Process Features:

- Emulsifying hard to wet materials
- Premix is made directly from beaded materials
- Intense dispersing action
- Additional use as a low pressure transfer pump

Options:

- Motor starter and controls
- Variable speed drive
- Units with rotor sizes from 2" to 10" diameter
- Sanitary configurations, all SS