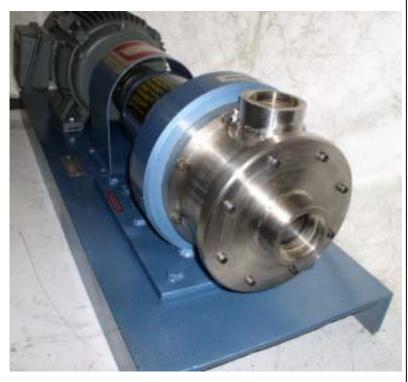

## SUPER-MAX IN LINE DISPERSER MODEL DIL-150-5-SS

## Features:

- Type HS rotor, 6" diameter, 4 blades
- Type SH stator head, slotted
- Bearing housing, dual type
- Shaft seal, stuffing box
- Inlet and outlet ports, 3" FNPT
- Motor data: 15 HP, 3600 rpm, 3/60/230/460V, TEFC
- Contact parts, SS304
- Flow capacity, 220 GPM (water)

## Other Process Features:

- Emulsifying hard to wet materials
- Premix is made directly from beaded materials
- Intense dispersing action
- Additional use as a low pressure transfer pump