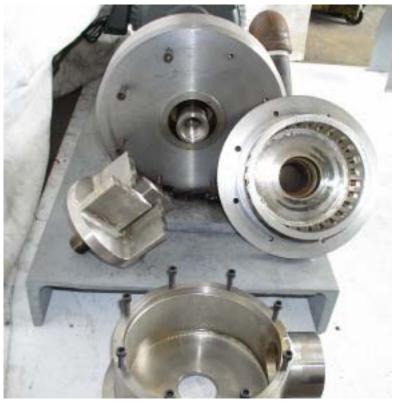

## Features:

- Type HS rotor, 6" diameter, 4 blades
- Type SH stator head, slotted
- Bearing housing, dual type
- Shaft seal, stuffing box
- Inlet and outlet ports, 3" FNPT
- Motor data: 15 HP, 3600 rpm, 3/60/230/460V, TEFC
- Contact parts, SS304
- Flow capacity, 220 GPM (water)

## Other Process Features:

- Emulsifying hard to wet materials
- Premix is made directly from beaded materials
- Intense dispersing action
- Additional use as a low pressure transfer pump