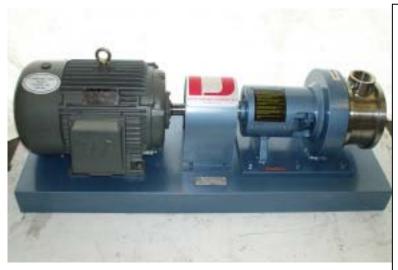

## SUPER-MAX IN LINE DISPERSER MODEL DIL-150-5-SS

## Features:

- Type HS rotor, 6" diameter, 4 blades
- Type SH stator head, slotted
- Bearing housing, dual type
- Shaft seal, stuffing box
- Inlet and outlet ports, 3" FNPT
- Motor data: 15 HP, 3600 rpm, 3/60/230/460V, TEFC
- Contact parts, SS304
- Flow capacity, 220 GPM (water)