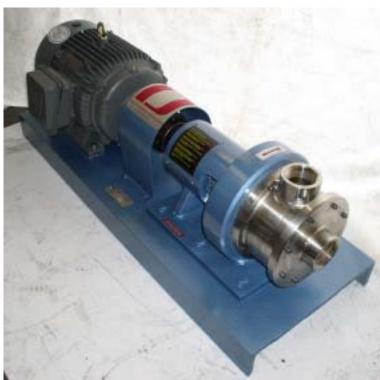

## SUPER-MAX IN LINE DISPERSER MODEL DIL-150-5-SS

## Features:

- Type HS rotor, 6" diameter, 4 blades
- Type SH stator head, slotted
- Bearing housing, dual type
- Shaft seal, stuffing box
- Inlet and outlet ports, 3" FNPT
- Motor data: 15 HP, 3600 rpm, 3/60/230/460V, TEFC
- Contact parts, SS304
- Flow capacity, 220 GPM (water)