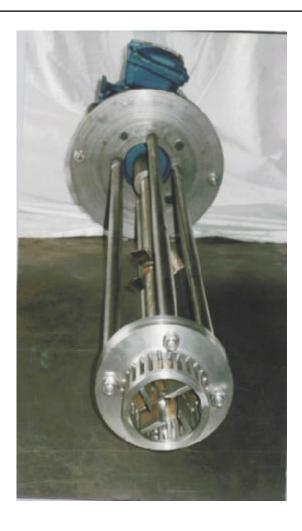

## SERIES 5046, MODEL DME-100-EX-SS304

HOMOGENIZER/EMULSIFIER (ROTOR/STATOR) HIGH SHEAR TYPE, NON REVERSIBLE 10 HP @ 3600 RPM

Application: dye preparation, food processing, high shear for inks & coatings

## Features:

Explosion Proof
Axial flow turbine directing material flow to high shear rotor/stator
Sanitary polish, optional
Interchangeable heads, optional

Similar unit, Series 4048, up to 50 HP, Explosion Proof, @ 1200 rpm for tank flange mounted applications and multi-shafts systems are available.