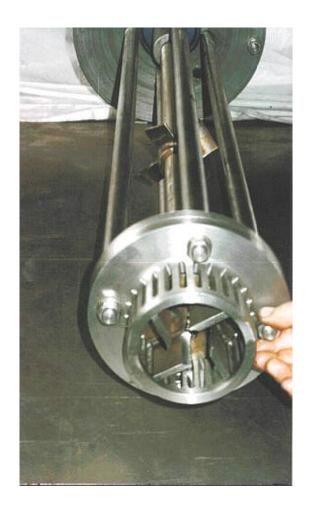

## SERIES 5046, MODEL DME-100-EX-SS304

HOMOGENIZER/EMULSIFIER (ROTOR/STATOR) HIGH SHEAR TYPE, NON REVERSIBLE 10 HP @ 3600 RPM

Application: dye preparation, food processing, high shear for inks & coatings

## Features:

Explosion Proof
Axial flow turbine directing material flow to high shear rotor/stator
Sanitary polish, optional
Interchangeable heads, optional

Similar unit, Series 4048, up to 50 HP, Explosion Proof, @ 1200 rpm for tank flange mounted applications and multi-shafts systems are available.